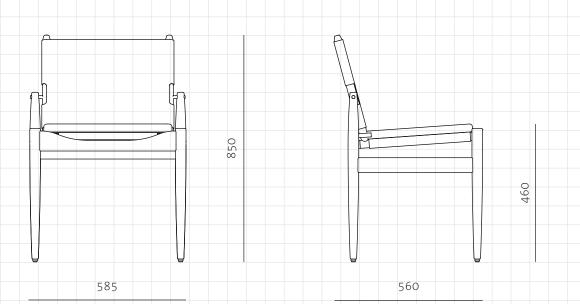

## Journey Dining Chair-CV

CODE DIMENSIONS

JN-S210-CV W585 x D560 x H850mm Seating height: 460mm

NET WEIGHT ENVIRONMENT MATERIALS

6.5 kg Indoor

Solid wood frame, upholstery, stainless steel oil rubbed copper