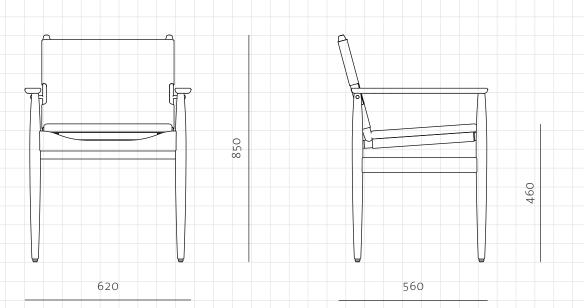

## Journey Dining Armchair-CV

CODE DIMENSIONS

JN-S211-CV W620 x D560 x H850mm Seating height: 460mm

7.5 kg

NET WEIGHT ENVIRONMENT MATERIALS

Indoor

Solid wood frame, upholstery, stainless steel oil rubbed copper