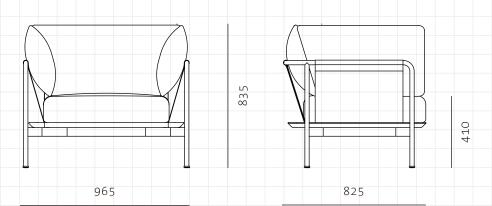

## STELLAR WORKS

Crawford Lounge Chair 2.0

CODE DIMENSIONS

NET WEIGHT ENVIRONMENT MATERIALS CR-S11-R2

W965 x D825 x H835mm

Seating height: 410mm

36.0 kg

Indoor