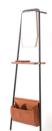

#### Valet Display Shelves & Magazine Rack

Powder coated steel frame, brass plated stainless steel, veneer laminate shelves, leather

W635 x D330 x H1740mm

VA-SF130

#### Valet Desk Shelves

Powder coated steel frame, brass plated stainless steel, veneer laminate shelves, leather

W635 x D510 x H1740mm

VA-SF150

635

Valet Office Shelves

W590 x D620 x H1810mm

Powder coated steel frame, brass plated stainless steel, veneer laminate shelves