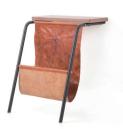

#### Valet Magazine Rack

#### VA-SF110

Veneer laminate top, powder coated steel frame, brass plated stainless steel, leather

W500 x D510 x H600mm

Valet VA-V110

Powder coated steel frame, brass plated stainless steel, solid walnut shelf, leather, mirrored glass