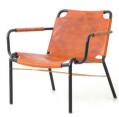

#### Valet Lounge Chair

#### VA-S111

Powder coated steel frame, leather, brass plated stainless steel