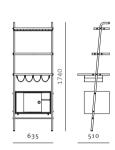

#### Valet Mixology Center

Powder coated steel frame, brass plated stainless steel, veneer laminate, leather

W635 x D510 x H1740mm

VA-SF140