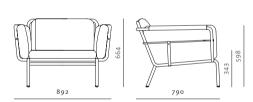

#### Valet Club Chair

#### VA-S411

Powder coated steel frame, upholstery, brass plated stainless steel, leather

W892 x D790 x H664mm