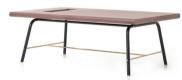

#### Valet Coffee Table

#### VA-T210

Veneer laminate top, powder coated steel frame, brass plated stainless steel, leather

W1050 x D640 x H371mm