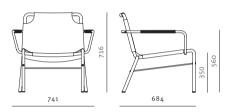

#### Valet Club Chair

#### VA-S411

Powder coated steel frame, upholstery, brass plated stainless steel, leather

W892 x D790 x H664mm