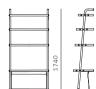

#### Valet Display Shelves & Magazine Rack

Powder coated steel frame, brass plated stainless steel, veneer laminate shelves, leather

W635 x D330 x H1740mm

VA-SF130

#### Valet Desk Shelves

Powder coated steel frame, brass plated stainless steel, veneer laminate shelves, leather

W635 x D510 x H1740mm

VA-SF150

635

Valet Office Shelves

W590 x D620 x H1810mm

Powder coated steel frame, brass plated stainless steel, veneer laminate shelves