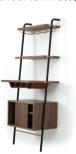

#### Valet Mixology Center

Powder coated steel frame, brass plated stainless steel, veneer laminate, leather

W635 x D510 x H1740mm

VA-SF140

#### Valet Display Shelves & Magazine Rack

Powder coated steel frame, brass plated stainless steel, veneer laminate shelves, leather

W635 x D330 x H1740mm

VA-SF130

#### Valet Desk Shelves

Powder coated steel frame, brass plated stainless steel, veneer laminate shelves, leather

W635 x D510 x H1740mm

VA-SF150

635

Valet Office Shelves

W590 x D620 x H1810mm

Powder coated steel frame, brass plated stainless steel, veneer laminate shelves

VA-SF120

W635 x D357 x H1740mm

VA-SF160

Valet Hi-Fi Console

Powder coated steel frame, brass plated stainless steel, veneer laminate shelves

W635 x D406 x H1740mm

Valet Leather Sling Pockets

Leather