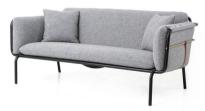

#### Valet Lounge Chair

#### VA-S421

Powder coated steel frame, upholstery, brass plated stainless steel, leather

W1667 x D790 x H664mm