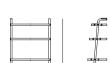

VA-SF120

W635 x D357 x H1740mm

VA-SF160

Valet Hi-Fi Console

Powder coated steel frame, brass plated stainless steel, veneer laminate shelves

W635 x D406 x H1740mm

Valet Leather Sling Pockets

Leather