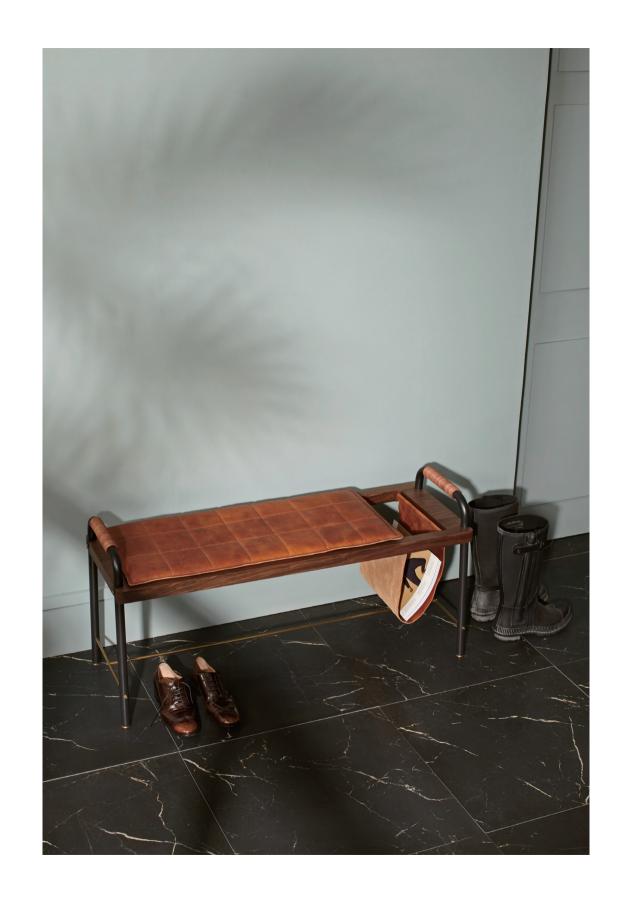

#### Valet Seated Bench

#### VA-S610

Powder coated steel frame, brass plated stainless steel, veneer laminate seat, leather, upholstered seat pad W1075 x D375 x H517mm