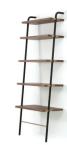

#### Valet Desk Shelves

Powder coated steel frame, brass plated stainless steel, veneer laminate shelves, leather

W635 x D510 x H1740mm

VA-SF150

635

Valet Office Shelves

W590 x D620 x H1810mm

Powder coated steel frame, brass plated stainless steel, veneer laminate shelves