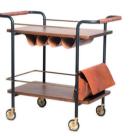

#### Valet Bar Cart

#### VA-CA110

Powder coated steel frame, leather, brass plated stainless steel, veneer laminate boards