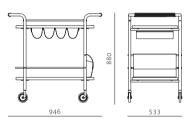

#### Valet Bar Cart

#### VA-CA110

Powder coated steel frame, leather, brass plated stainless steel, veneer laminate boards