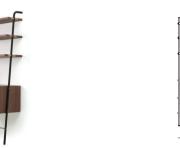

#### Valet Magazine Rack

#### VA-SF110

Veneer laminate top, powder coated steel frame, brass plated stainless steel, leather

W500 x D510 x H600mm

Valet VA-V110

Powder coated steel frame, brass plated stainless steel, solid walnut shelf, leather, mirrored glass

#### Valet Mixology Center

Powder coated steel frame, brass plated stainless steel, veneer laminate, leather

W635 x D510 x H1740mm

VA-SF140