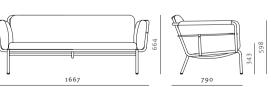

#### Valet Lounge Chair

#### VA-S421

Powder coated steel frame, upholstery, brass plated stainless steel, leather

W1667 x D790 x H664mm