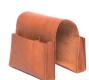

VA-SF120

W635 x D357 x H1740mm

VA-SF160

Valet Hi-Fi Console

Powder coated steel frame, brass plated stainless steel, veneer laminate shelves

W635 x D406 x H1740mm

Valet Leather Sling Pockets

Leather

VA-S400-A1

W254 x D300 x H254mm