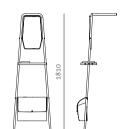

#### Valet Desk Shelves

Powder coated steel frame, brass plated stainless steel, veneer laminate shelves, leather

W635 x D510 x H1740mm

VA-SF150

635

Valet Office Shelves

W590 x D620 x H1810mm

Powder coated steel frame, brass plated stainless steel, veneer laminate shelves