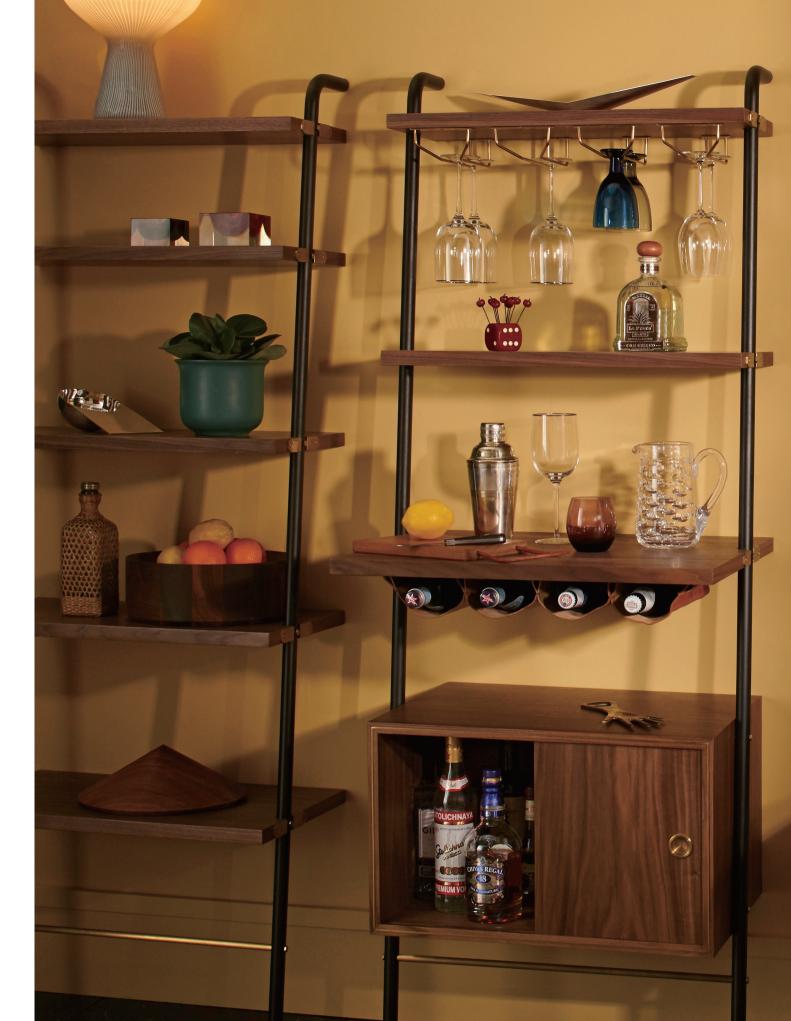

#### Valet Bar Cart

#### VA-CA110

Powder coated steel frame, leather, brass plated stainless steel, veneer laminate boards

#### Valet Mixology Center

Powder coated steel frame, brass plated stainless steel, veneer laminate, leather

W635 x D510 x H1740mm

VA-SF140

#### Valet Display Shelves & Magazine Rack

Powder coated steel frame, brass plated stainless steel, veneer laminate shelves, leather

W635 x D330 x H1740mm

VA-SF130

#### Valet Desk Shelves

Powder coated steel frame, brass plated stainless steel, veneer laminate shelves, leather

W635 x D510 x H1740mm

VA-SF150

635

Valet Office Shelves

W590 x D620 x H1810mm

Powder coated steel frame, brass plated stainless steel, veneer laminate shelves