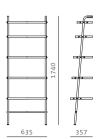

#### Valet Display Shelves & Magazine Rack

Powder coated steel frame, brass plated stainless steel, veneer laminate shelves, leather

W635 x D330 x H1740mm

VA-SF130

#### Valet Desk Shelves

Powder coated steel frame, brass plated stainless steel, veneer laminate shelves, leather

W635 x D510 x H1740mm

VA-SF150

635

Valet Office Shelves

W590 x D620 x H1810mm

Powder coated steel frame, brass plated stainless steel, veneer laminate shelves