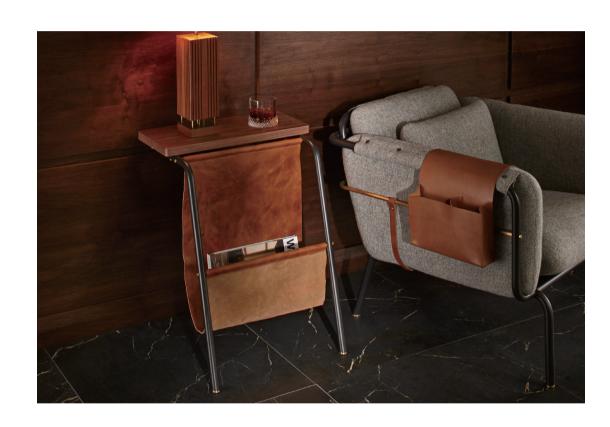

#### Valet Magazine Rack

#### VA-SF110

Veneer laminate top, powder coated steel frame, brass plated stainless steel, leather

W500 x D510 x H600mm

Valet VA-V110

Powder coated steel frame, brass plated stainless steel, solid walnut shelf, leather, mirrored glass