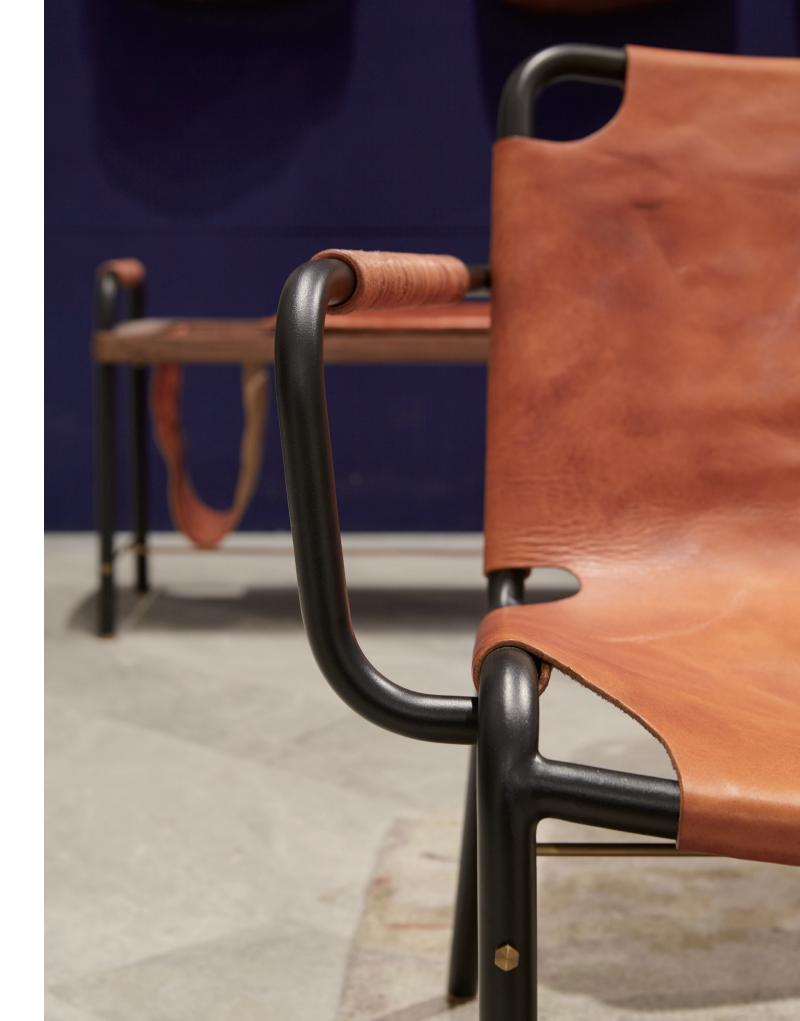

#### Valet Lounge Chair

#### VA-S111

Powder coated steel frame, leather, brass plated stainless steel

## **Valet**

For the Valet Collection, David Rockwell explores a new furniture typology that supports everyday living, working, and entertaining. With tactile and refined materials and details, including full-grain saddle leather, American walnut, blackened steel, and brushed brass, each piece redefines the essentials of modern living and fits seamlessly into home or hospitality environments.