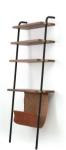

#### Valet Display Shelves & Magazine Rack

Powder coated steel frame, brass plated stainless steel, veneer laminate shelves, leather

W635 x D330 x H1740mm

VA-SF130