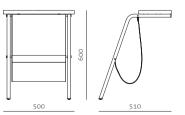

#### Valet Magazine Rack

#### VA-SF110

Veneer laminate top, powder coated steel frame, brass plated stainless steel, leather

W500 x D510 x H600mm

Valet VA-V110

Powder coated steel frame, brass plated stainless steel, solid walnut shelf, leather, mirrored glass