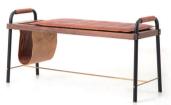

#### Valet Seated Bench

#### VA-S610

Powder coated steel frame, brass plated stainless steel, veneer laminate seat, leather, upholstered seat pad W1075 x D375 x H517mm