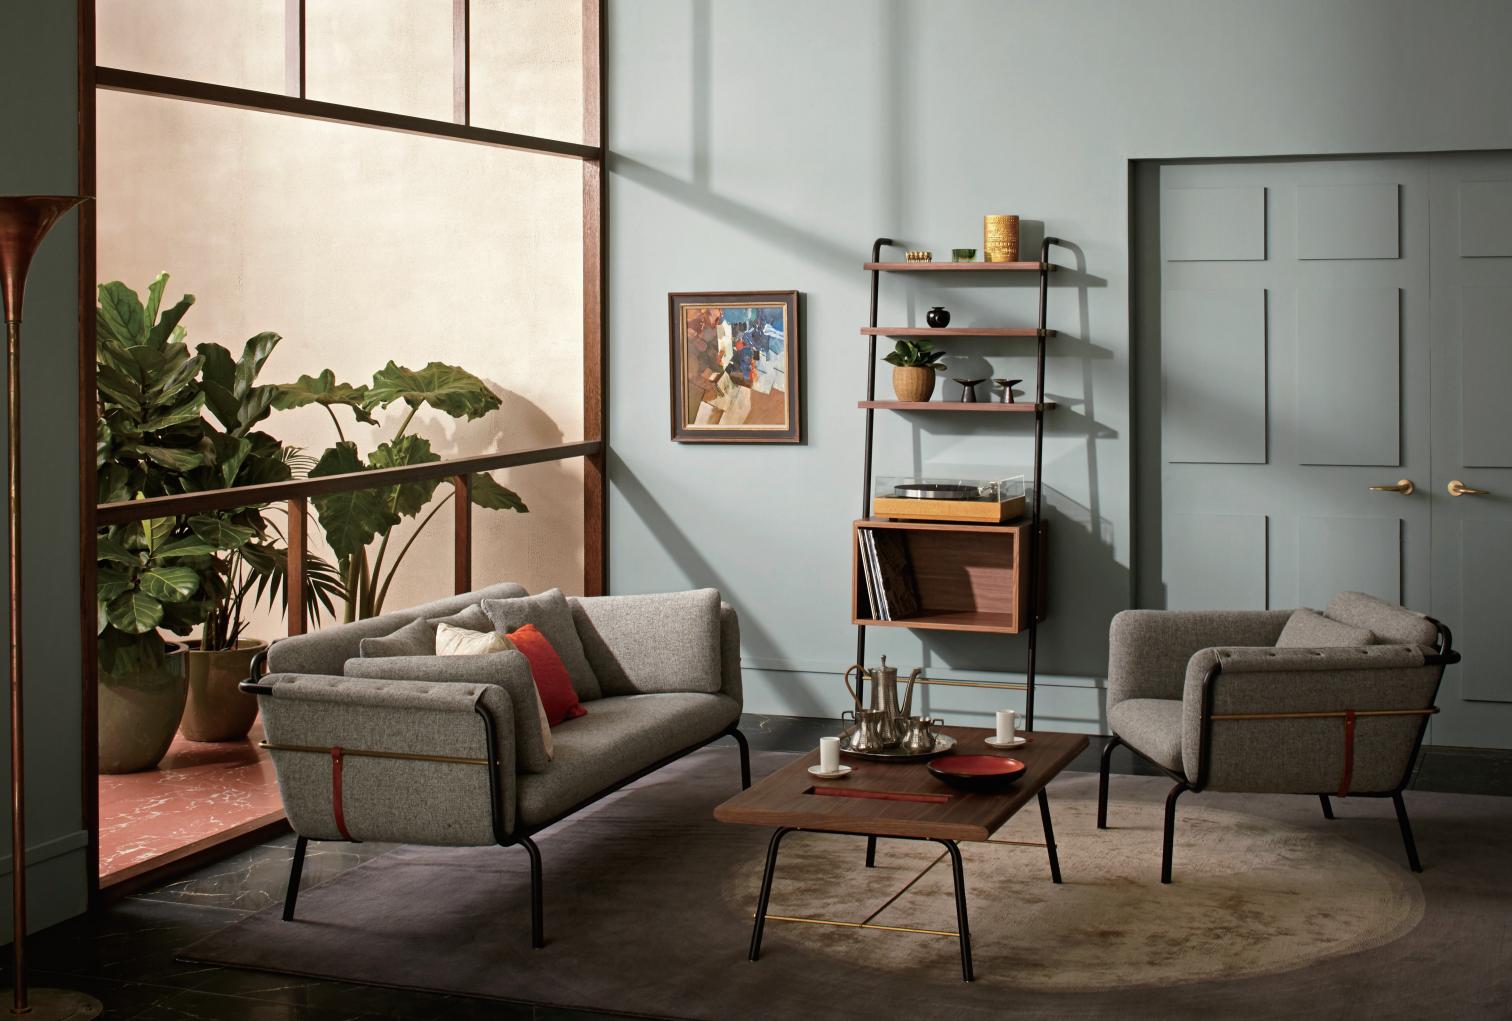

#### Valet Club Chair

#### VA-S411

Powder coated steel frame, upholstery, brass plated stainless steel, leather

W892 x D790 x H664mm

#### Valet Lounge Chair

#### VA-S421

Powder coated steel frame, upholstery, brass plated stainless steel, leather

W1667 x D790 x H664mm

#### Valet Coffee Table

#### VA-T210

Veneer laminate top, powder coated steel frame, brass plated stainless steel, leather

W1050 x D640 x H371mm