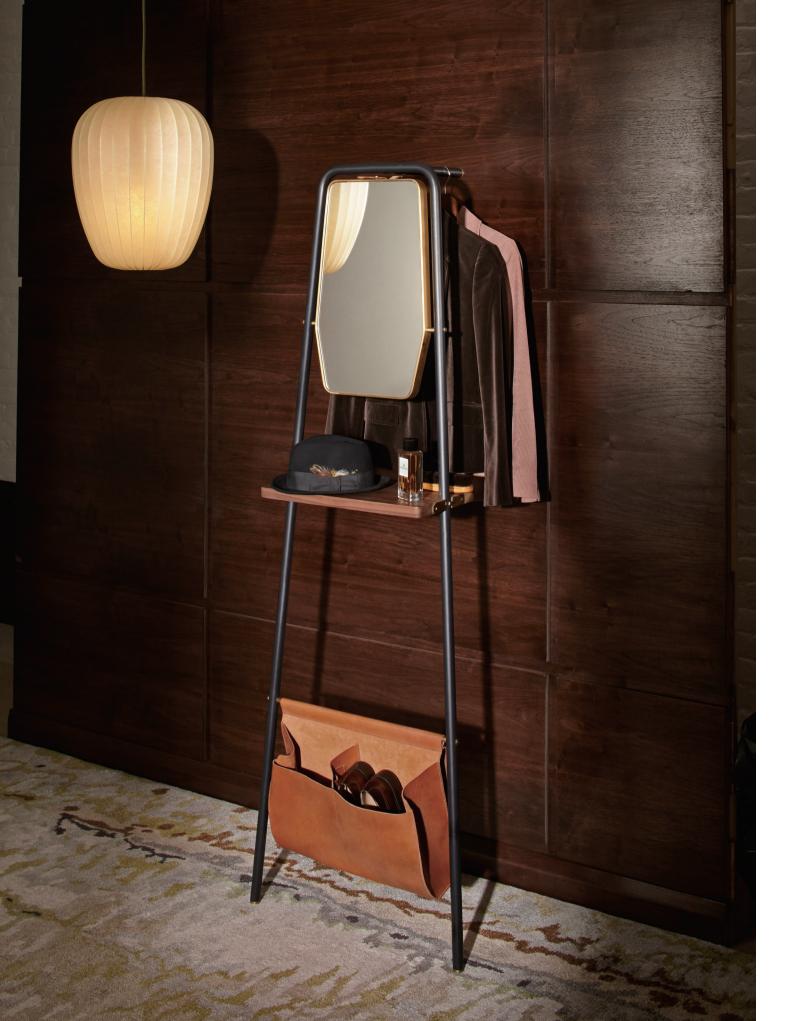

#### VA-SF110

Veneer laminate top, powder coated steel frame, brass plated stainless steel, leather

W500 x D510 x H600mm

Valet VA-V110

Powder coated steel frame, brass plated stainless steel, solid walnut shelf, leather, mirrored glass