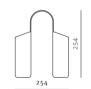

ss plated stainless steel, veneer laminate, leather





W635 x D510 x H1740mm

VA-SF140

#### Valet Display Shelves & Magazine Rack

Powder coated steel frame, brass plated stainless steel, veneer laminate shelves, leather





W635 x D330 x H1740mm

VA-SF130

#### Valet Desk Shelves

Powder coated steel frame, brass plated stainless steel, veneer laminate shelves, leather





W635 x D510 x H1740mm

VA-SF150

635

Valet Office Shelves

W590 x D620 x H1810mm

Powder coated steel frame, brass plated stainless steel, veneer laminate shelves





VA-SF120

W635 x D357 x H1740mm

VA-SF160

Valet Hi-Fi Console

Powder coated steel frame, brass plated stainless steel, veneer laminate shelves





W635 x D406 x H1740mm



Valet Leather Sling Pockets

Leather

VA-S400-A1

W254 x D300 x H254mm



















## **CREDITS**

### Stellar Works®

All rights reserved. Nothing contained in this catalogue may be reproduced without written permission.

stellarworks.com info@stellarworks.com