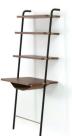

#### Valet Desk Shelves

Powder coated steel frame, brass plated stainless steel, veneer laminate shelves, leather

W635 x D510 x H1740mm

VA-SF150

635

Valet Office Shelves

W590 x D620 x H1810mm

Powder coated steel frame, brass plated stainless steel, veneer laminate shelves