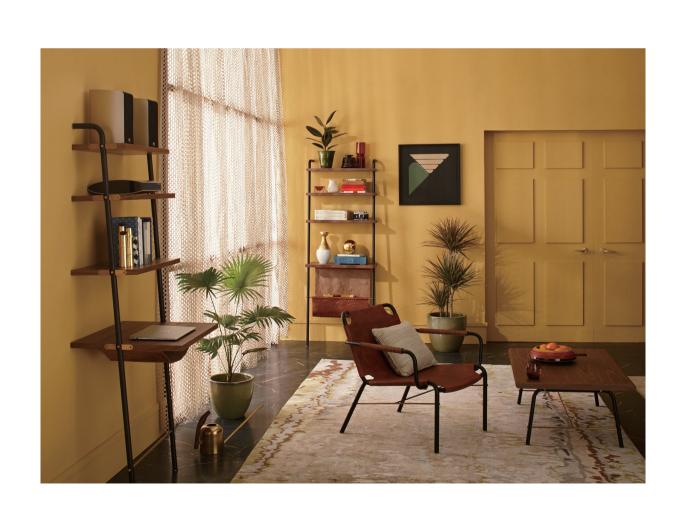

# Valet Collection by David Rockwell

#### Valet Lounge Chair

#### Valet Club Chair

#### Valet Coffee Table

#### Valet Magazine Rack

#### Valet Display Shelves & Magazine Rack

Powder coated steel frame, brass plated stainless steel, veneer laminate shelves, leather

W635 x D330 x H1740mm

VA-SF130

#### Valet Desk Shelves

Powder coated steel frame, brass plated stainless steel, veneer laminate shelves, leather

W635 x D510 x H1740mm

VA-SF150

635

Valet Office Shelves

W590 x D620 x H1810mm

Powder coated steel frame, brass plated stainless steel, veneer laminate shelves