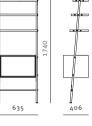

#### Valet Desk Shelves

Powder coated steel frame, brass plated stainless steel, veneer laminate shelves, leather

W635 x D510 x H1740mm

VA-SF150

635

Valet Office Shelves

W590 x D620 x H1810mm

Powder coated steel frame, brass plated stainless steel, veneer laminate shelves

VA-SF120

W635 x D357 x H1740mm

VA-SF160

Valet Hi-Fi Console

Powder coated steel frame, brass plated stainless steel, veneer laminate shelves

W635 x D406 x H1740mm

Valet Leather Sling Pockets

Leather