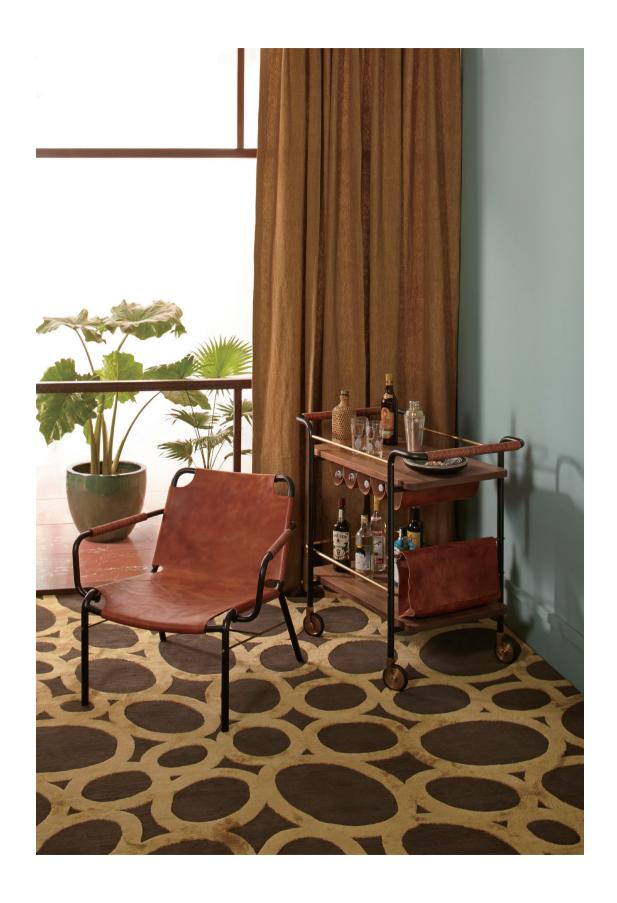

#### Valet Bar Cart

#### VA-CA110

Powder coated steel frame, leather, brass plated stainless steel, veneer laminate boards