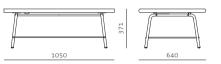

#### Valet Coffee Table

#### VA-T210

Veneer laminate top, powder coated steel frame, brass plated stainless steel, leather

W1050 x D640 x H371mm