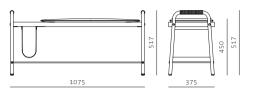

#### Valet Seated Bench

#### VA-S610

Powder coated steel frame, brass plated stainless steel, veneer laminate seat, leather, upholstered seat pad W1075 x D375 x H517mm