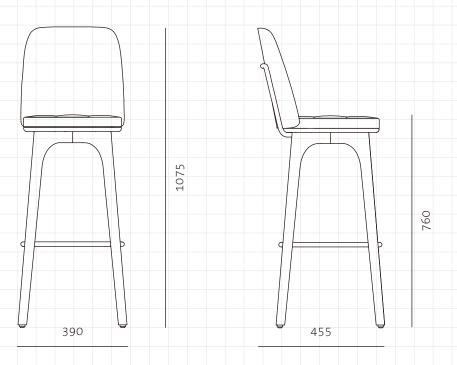

## **Utility High Chair SH760**

CODE DIMENSIONS

UT-S310-760 W390 x D455 x H1075mm Seating height: 760mm

NET WEIGHT ENVIRONMENT MATERIALS 7.5 kg Indoor

Solid wood legs, plywood panel, steel hairline aged gold, upholstery