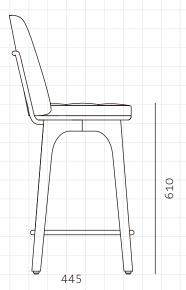

## **Utility High Chair SH610**

CODE DIMENSIONS

UT-S310-610 W370 x D445 x H925mm Seating height: 610mm

NET WEIGHT ENVIRONMENT MATERIALS 7.0 kg Indoor

Solid wood legs, plywood panel, steel hairline aged gold, upholstery