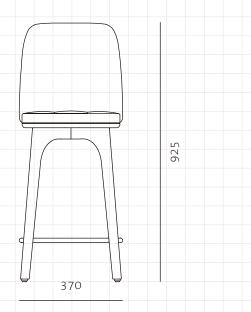

## **Utility High Chair SH610**

CODE DIMENSIONS

UT-S310-610 W370 x D445 x H925mm Seating height: 610mm

NET WEIGHT ENVIRONMENT MATERIALS 7.0 kg Indoor

Solid wood legs, plywood panel, steel hairline aged gold, upholstery