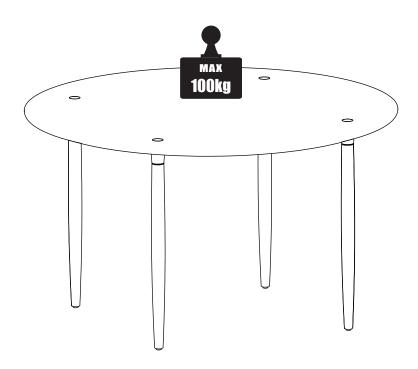

re installation. If uncertain, please seek professional advice.

No liability will be accepted for damage or injury caused by inappropriate use or incorrectly installed furniture.

### ∕!\ ATTENTION

- Identify all components before assembling. If any components are missing, please contact the dealer from whom you bought this product.
- Select an appropriate location.
- Place components on a soft surface to prevent damage during assembly.
- Ensure no components are disposed of when discarding packaging.
- Additional tools / power tools may be needed for installation. Please seek professional advice.
- Periodically check all fixings to ensure none have come loose, and re-tighting when necessary.
- Please keep these instructions for future reference.



## **HARDWARE LIST**





# STEP 1





stellarworks.com info@stellarworks.com