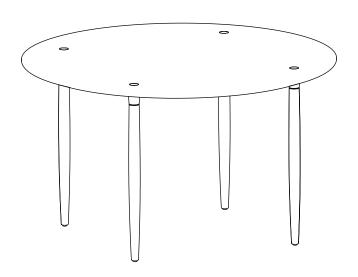

## **ASSEMBLY INSTRUCTIONS**

SL-T410-1250

SLOW DINING TABLE

## /!\ SAFETY DISCLAIMER

Assembly should be carried out by qualified professionals. Failure to correctly assemble furniture may result in collapsing or toppling, and may cause damage or injury.

All furniture pieces that are designed to lean against the wall must be securely fixed to the wall with the appropriate fixing devices provided. Please identify the type of wall, select the appropriate wall fitting and ensure sufficient holding power before installation. If uncertain, please seek professional advice.

No liability will be accepted for damage or injury caused by inappropriate use or incorrectly installed furniture.

### ∕!\ ATTENTION

- Identify all components before assembling. If any components are missing, please c