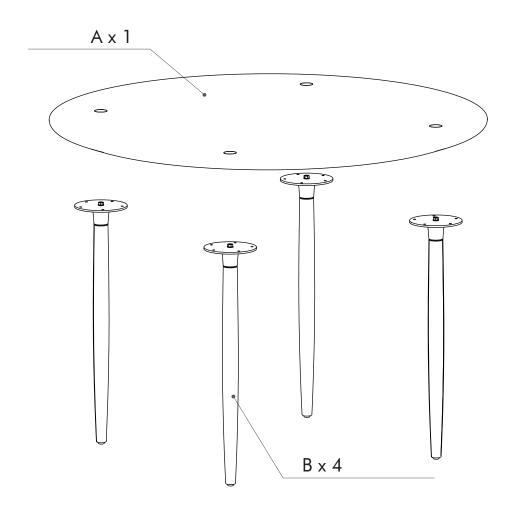

and ensure sufficient holding power before installation. If uncertain, please seek professional advice.

No liability will be accepted for damage or injury caused by inappropriate use or incorrectly installed furniture.

### ∕!\ ATTENTION

- Identify all components before assembling. If any components are missing, please contact the dealer from whom you bought this product.
- Select an appropriate location.
- Place components on a soft surface to prevent damage during assembly.
- Ensure no components are disposed of when discarding packaging.
- Additional tools / power tools may be needed for installation. Please seek professional advice.
- Periodically check all fixings to ensure none have come loose, and re-tighting when necessary.
- Please keep these instructions for future reference.



## **HARDWARE LIST**





# STEP 1





stellarworks.com info@stellarworks.com