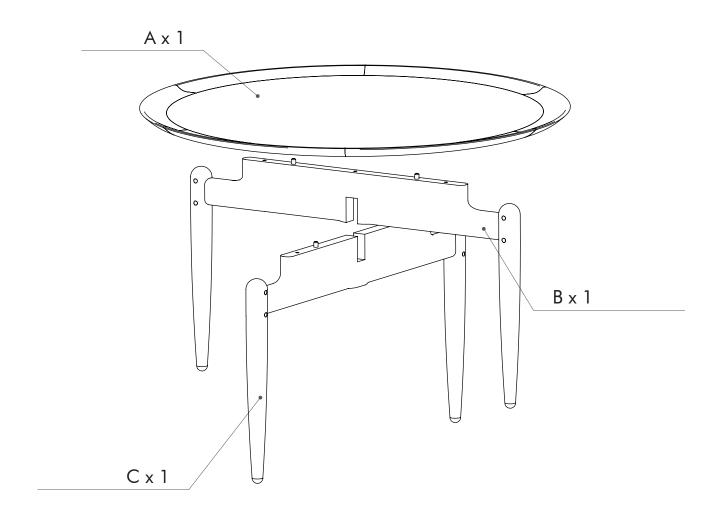

and ensure sufficient holding power before installation. If uncertain, please seek professional advice.

No liability will be accepted for damage or injury caused by inappropriate use or incorrectly installed furniture.

### ∕!\ ATTENTION

- Identify all components before assembling. If any components are missing, please contact the dealer from whom you bought this product.
- Select an appropriate location.
- Place components on a soft surface to prevent damage during assembly.
- Ensure no components are disposed of when discarding packaging.
- Additional tools / power tools may be needed for installation. Please seek professional advice.
- Periodically check all fixings to ensure none have come loose, and re-tighting when necessary.
- Please keep these instructions for future reference.



### **HARDWARE LIST**









# STEP 1



## STEP 2



# STEP 3





stellarworks.com info@stellarworks.com