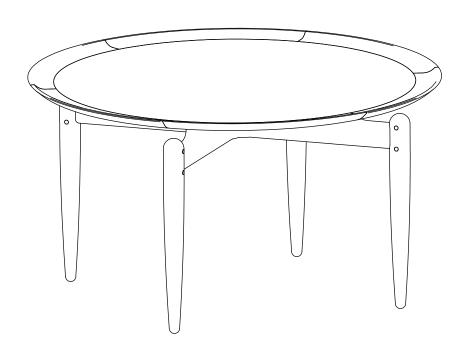

## **ASSEMBLY INSTRUCTIONS**

SL-T210-800

**SLOW COFFEE TABLE** 

### /!\ SAFETY DISCLAIMER

Assembly should be carried out by qualified professionals. Failure to correctly assemble furniture may result in collapsing or toppling, and may cause damage or injury.

All furniture pieces that are designed to lean against the wall must be securely fixed to the wall with the appropriate fixing devices provided. Please identify the type of wall, select the appropriate wall fitting and ensure sufficient holding power before installation. If uncertain, please seek professional advice.

No liability will be accepted for damage or injury caused by inappropriate use or incorrectly installed furniture.

### ∕!\ ATTENTION

- Identify all components before assembling. If any components are missing, ple