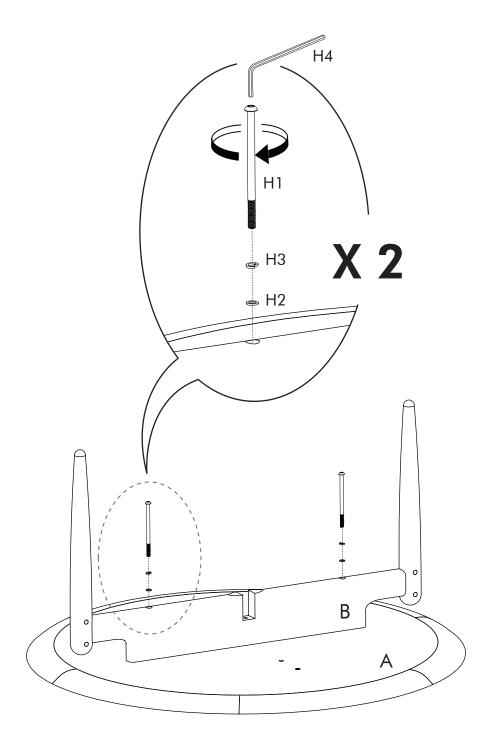

If uncertain, please seek professional advice.

No liability will be accepted for damage or injury caused by inappropriate use or incorrectly installed furniture.

### ∕!\ ATTENTION

- Identify all components before assembling. If any components are missing, please contact the dealer from whom you bought this product.
- Select an appropriate location.
- Place components on a soft surface to prevent damage during assembly.
- Ensure no components are disposed of when discarding packaging.
- Additional tools / power tools may be needed for installation. Please seek professional advice.
- Periodically check all fixings to ensure none have come loose, and re-tighting when necessary.
- Please keep these instructions for future reference.



### **HARDWARE LIST**









# STEP 1



## STEP 2



# STEP 3





stellarworks.com info@stellarworks.com