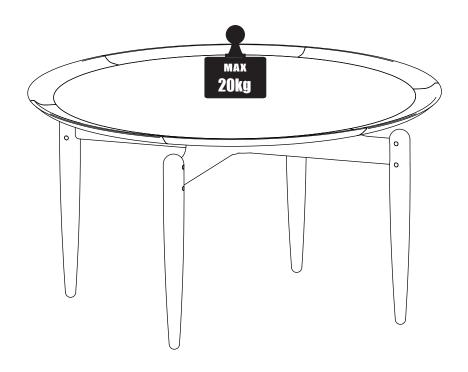

please seek professional advice.

No liability will be accepted for damage or injury caused by inappropriate use or incorrectly installed furniture.

### ∕!\ ATTENTION

- Identify all components before assembling. If any components are missing, please contact the dealer from whom you bought this product.
- Select an appropriate location.
- Place components on a soft surface to prevent damage during assembly.
- Ensure no components are disposed of when discarding packaging.
- Additional tools / power tools may be needed for installation. Please seek professional advice.
- Periodically check all fixings to ensure none have come loose, and re-tighting when necessary.
- Please keep these instructions for future reference.



### **HARDWARE LIST**









# STEP 1



## STEP 2



# STEP 3





stellarworks.com info@stellarworks.com