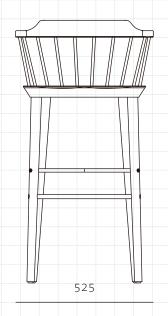

## Exchange Bar Chair SH750

CODE DIMENSIONS

EX-S311-750 W525 x D505 x H1005mm Seating height: 750mm

1005

NET WEIGHT ENVIRONMENT MATERIALS

8.0 kg Indoor

Solid wood frame, steel black powder coat matt

\*Please refer to website or contact your local representative for complete material swatches.