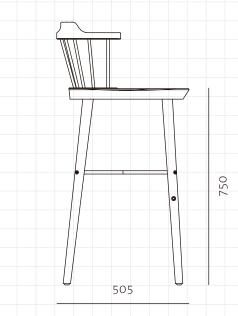

## Exchange Bar Chair SH750

CODE DIMENSIONS

EX-S311-750 W525 x D505 x H1005mm Seating height: 750mm

1005

NET WEIGHT ENVIRONMENT MATERIALS

8.0 kg Indoor

Solid wood frame, steel black powder coat matt

\*Please refer to website or contact your local representative for complete material swatches.