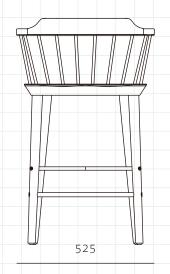

## Exchange Bar Chair SH610

CODE DIMENSIONS

EX-S311-610 W525 x D505 x H865mm Seating height: 610mm

NET WEIGHT ENVIRONMENT MATERIALS

7.5 kg Indoor

Solid wood frame, steel black powder coat matt

\*Please refer to website or contact your local representative for complete material swatches.