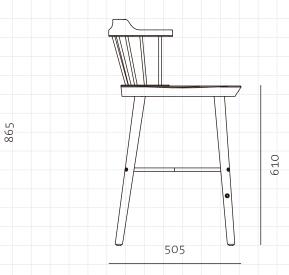

## Exchange Bar Chair SH610

CODE DIMENSIONS

EX-S311-610 W525 x D505 x H865mm Seating height: 610mm

NET WEIGHT ENVIRONMENT MATERIALS

7.5 kg Indoor

Solid wood frame, steel black powder coat matt

\*Please refer to website or contact your local representative for complete material swatches.