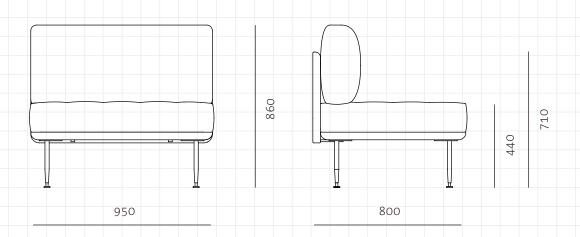

## UTILITY COLLECTION BY NERI&HU

Utility Sofa 1 Side S

CODE DIMENSIONS UT-S411

W950 x D800 x H860mm

Seating height: 440mm

NET WEIGHT ENVIRONMENT MATERIALS

43.0 kg Indoor

Veneer laminate base, Stainless steel hairline aged gold / steel black powder coat matt, Upholstery
\*Please refer to website or contact your local representative for complete material swatches.