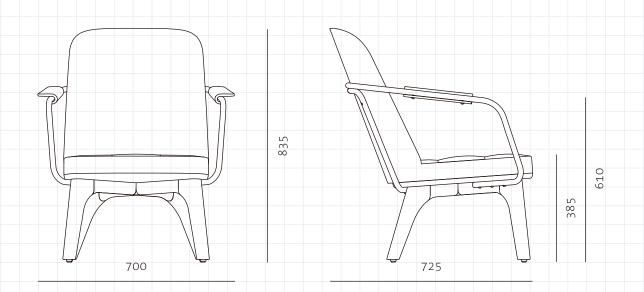

## **Utility Lounge Chair**

CODE DIMENSIONS

UT-S111 W700 x D725 x F

W700 x D725 x H835mm

Seating height: 385mm

NET WEIGHT ENVIRONMENT MATERIALS 16.0 kg Indoor

Solid wood legs, plywood panels, steel hairline aged gold, upholstery