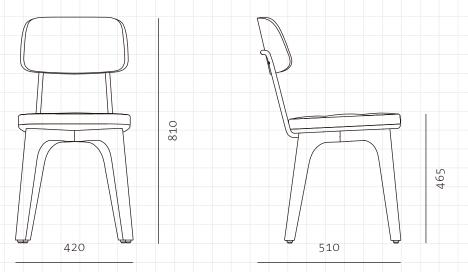

## **Utility Chair V**

CODE DIMENSIONS

UT-S210-WD W420 x D510 x H810mm Seating height: 465 mm

NET WEIGHT ENVIRONMENT MATERIALS

6.5 kg Indoor

Solid wood legs, Plywood panel, Steel hairline aged gold, Upholstery