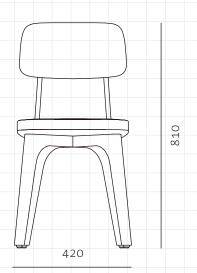

## **Utility Chair U**

CODE DIMENSIONS

UT-S210-UP W420 x D510 x H810mm Seating height: 465mm

NET WEIGHT ENVIRONMENT MATERIALS 6.5 kg Indoor

Solid wood legs, plywood panel, steel hairline aged gold, upholstery