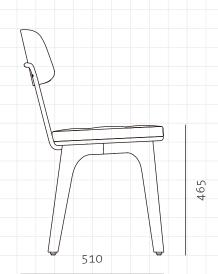

## **Utility Chair U**

CODE DIMENSIONS

UT-S210-UP W420 x D510 x H810mm Seating height: 465mm

NET WEIGHT ENVIRONMENT MATERIALS 6.5 kg Indoor

Solid wood legs, plywood panel, steel hairline aged gold, upholstery