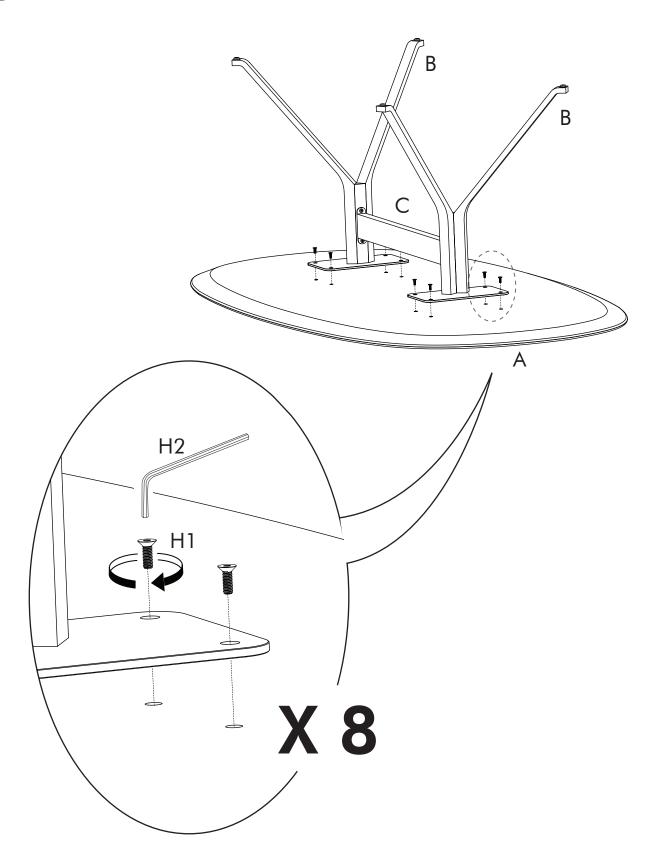

n. If uncertain, please seek professional advice.

No liability will be accepted for damage or injury caused by inappropriate use or incorrectly installed furniture.

### ∕!\ ATTENTION

- Identify all components before assembling. If any components are missing, please contact the dealer from whom you bought this product.
- Select an appropriate location.
- Place components on a soft surface to prevent damage during assembly.
- Ensure no components are disposed of when discarding packaging.
- Additional tools / power tools may be needed for installation. Please seek professional advice.
- Periodically check all fixings to ensure none have come loose, and re-tighting when necessary.
- Please keep these instructions for future reference.



#### **HARDWARE LIST**







# STEP 1



# STEP 2





stellarworks.com info@stellarworks.com