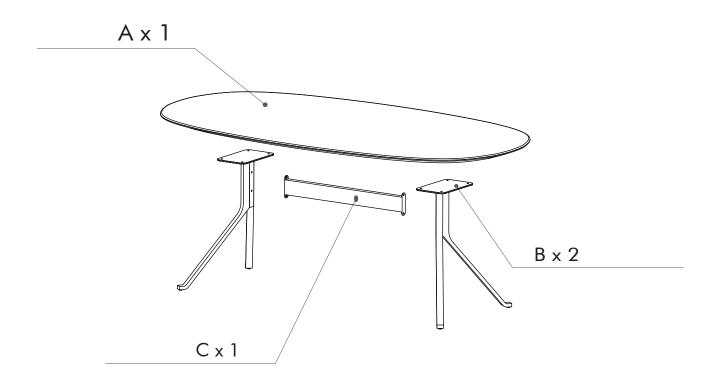

and ensure sufficient holding power before installation. If uncertain, please seek professional advice.

No liability will be accepted for damage or injury caused by inappropriate use or incorrectly installed furniture.

### ∕!\ ATTENTION

- Identify all components before assembling. If any components are missing, please contact the dealer from whom you bought this product.
- Select an appropriate location.
- Place components on a soft surface to prevent damage during assembly.
- Ensure no components are disposed of when discarding packaging.
- Additional tools / power tools may be needed for installation. Please seek professional advice.
- Periodically check all fixings to ensure none have come loose, and re-tighting when necessary.
- Please keep these instructions for future reference.



#### **HARDWARE LIST**







# STEP 1



# STEP 2





stellarworks.com info@stellarworks.com