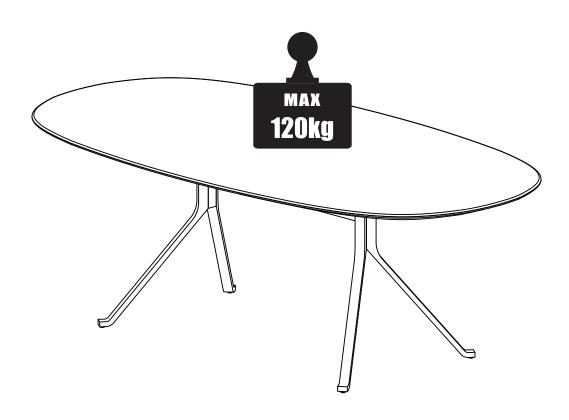

## **ASSEMBLY INSTRUCTIONS**

BL-T420-2125-WD

BLINK OVAL DINING TABLE - WOOD TOP