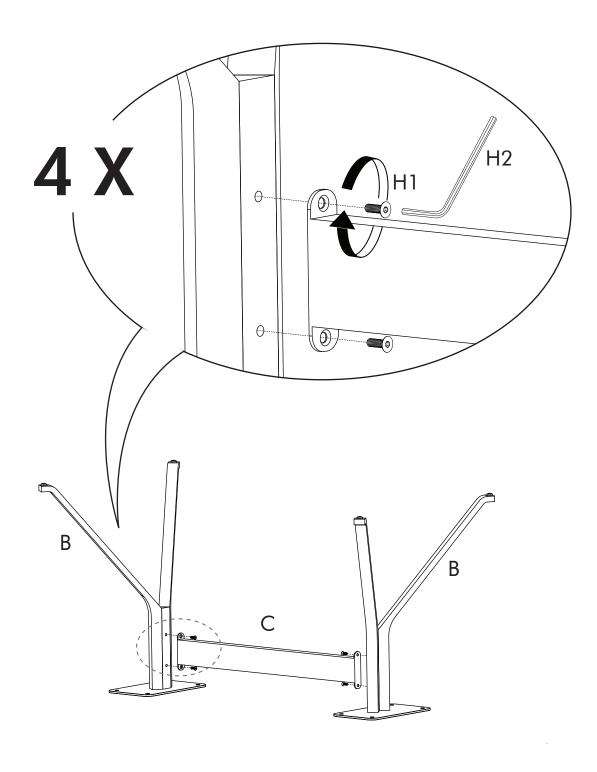

installation. If uncertain, please seek professional advice.

No liability will be accepted for damage or injury caused by inappropriate use or incorrectly installed furniture.

### ∕!\ ATTENTION

- Identify all components before assembling. If any components are missing, please contact the dealer from whom you bought this product.
- Select an appropriate location.
- Place components on a soft surface to prevent damage during assembly.
- Ensure no components are disposed of when discarding packaging.
- Additional tools / power tools may be needed for installation. Please seek professional advice.
- Periodically check all fixings to ensure none have come loose, and re-tighting when necessary.
- Please keep these instructions for future reference.



#### **HARDWARE LIST**







# STEP 1



# STEP 2





stellarworks.com info@stellarworks.com