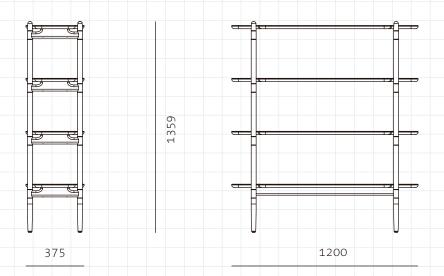

## Slow Shelf 4

CODE DIMENSIONS

NET WEIGHT ENVIRONMENT MATERIALS

SHIPPING

SL-SF110-4 W1200 x D375 x H1359mm

28.0 kg

Indoor

Solid wood frame, veneer laminate shelves, stainless steel oil rubbed copper