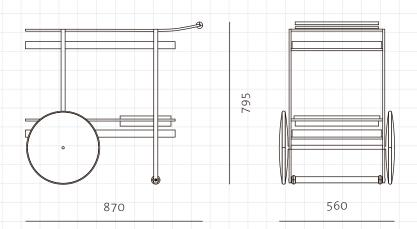

## JAMES COLLECTION BY YABU PUSHELBERG

James Bar Cart

CODE DIMENSIONS

NET WEIGHT ENVIRONMENT MATERIALS

SHIPPING

JA-CA110 W870 x D560 x H795mm

27.5 kg

Veneer laminate panels, steel black powder coat sand brust with soft touch finish, solid wood handle
\*Please refer to website or contact your local representative for complete material swatches.