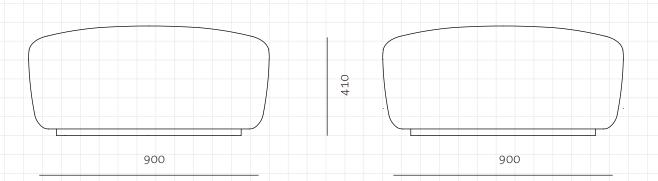

## **Infinity Ottoman**

CODE DIMENSIONS

NET WEIGHT ENVIRONMENT MATERIALS IF-S510

W900 x D900 x H410mm

Seating height: 410mm

26.0 kg

Indoor

Solid wood and plywood frame, upholstery