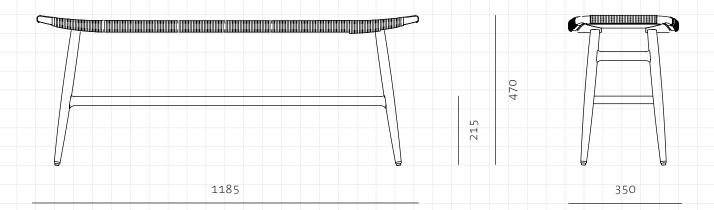

## Freja Bench Paper Cord Seat

| CODE       |    |
|------------|----|
| DIMENICION |    |
| DIMENSION  | 1/ |

FE-S620-PC

W1185 x D350 x H470mm

Seating height: 450mm

NET WEIGHT ENVIRONMENT MATERIALS

7.8 kg Indoor