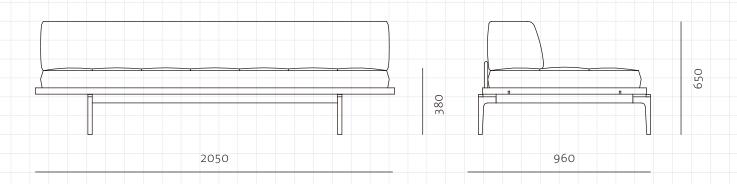

## Discipline Sofa Straight

CODE **DIMENSIONS** 

DS-S410

W2050 x D960 x H650mm

Seating height: 380mm

**NET WEIGHT ENVIRONMENT MATERIALS** 

99.0 kg Indoor

Solid wood and veneer laminate base, stainless steel hairline aged gold legs and brackets, upholstery