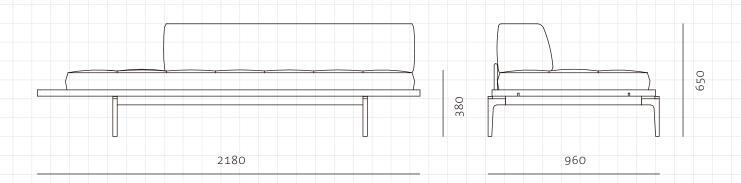

## Discipline Sofa Half Back R

CODE DIMENSIONS

DS-S430-R

W2180 x D960 x H650mm

Seating height: 380mm

NET WEIGHT ENVIRONMENT MATERIALS

95.0 kg

Indoor