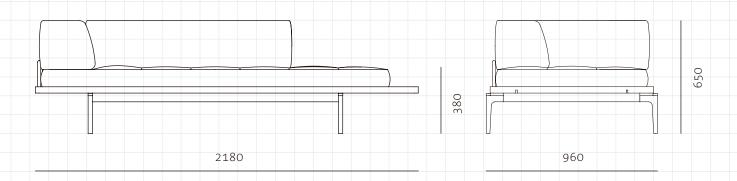

## DISCIPLINE COLLECTION BY NERI&HU

Discipline Sofa Corner L

CODE **DIMENSIONS**  DS-S420-L

W2180 x D960 x H650mm

Seating height: 380mm

**NET WEIGHT ENVIRONMENT MATERIALS** 

100.0 kg

Indoor