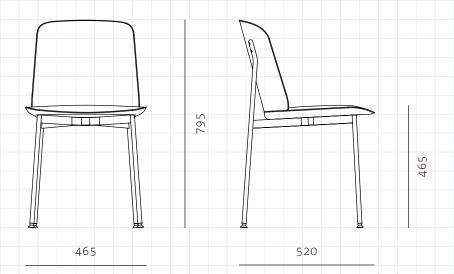

## Crawford Soft Dining Chair

CODE DIMENSIONS

NET WEIGHT ENVIRONMENT MATERIALS CR-S220

W465 x D520 x H795mm

Seating height: 465mm

7.0 kg

Indoor

Steel black powder coat matt, upholstered seat and back