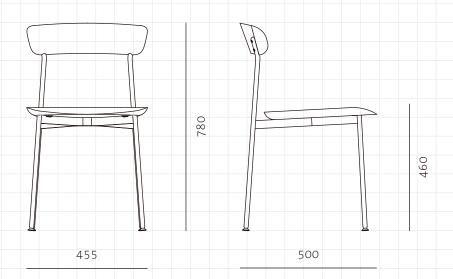

## Crawford Dining Chair W

CODE DIMENSIONS

NET WEIGHT ENVIRONMENT MATERIALS CR-S210-WD

W455 x D500 x H780mm

Seating height: 460mm

6.0 kg

Indoor

Steel black powder coat matt, solid wood seat and back