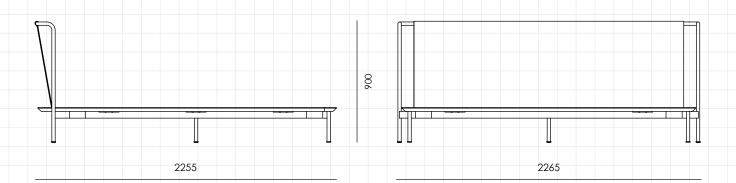

## Crawford Bed King Size

CODE DIMENSIONS

NET WEIGHT ENVIRONMENT CR-B110-K

W2255 x D2265 x H900mm

86.0 kg

Indoor

Package

Veneer laminate base, Steel black powder coat matt, Upholstery