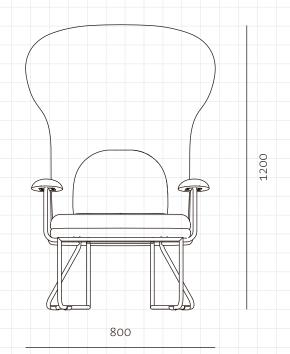

## Chillax Highback Chair

CODE DIMENSIONS

CH-S141 W800 x D845 x H1200mm Seating height: 400mm

27.0 kg

NET WEIGHT ENVIRONMENT MATERIALS

Indoor
Stainless steel hairline gold & steel black powder coat matt, solid wood arm rest, upholstery