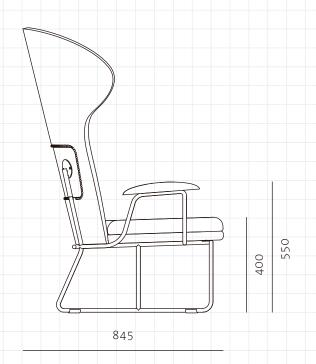

## Chillax Highback Chair

CODE DIMENSIONS

CH-S141 W800 x D845 x H1200mm Seating height: 400mm

27.0 kg

NET WEIGHT ENVIRONMENT MATERIALS

Indoor
Stainless steel hairline gold & steel black powder coat matt, solid wood arm rest, upholstery