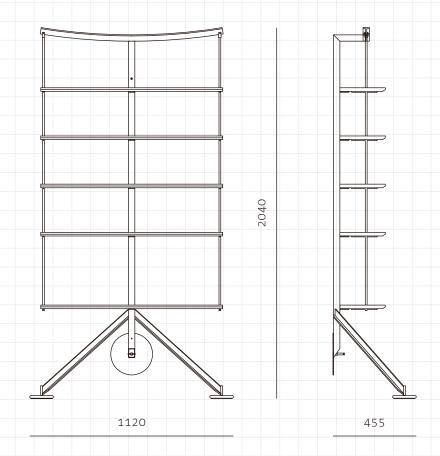

## Ran Library (1982)

CODE **DIMENSIONS** 

**NET WEIGHT ENVIRONMENT MATERIALS** 

W1120 x D455 x H2040mm

37.0 kg

CF-SF110

Indoor

Steel black powder coat matt, veneer laminate shelves