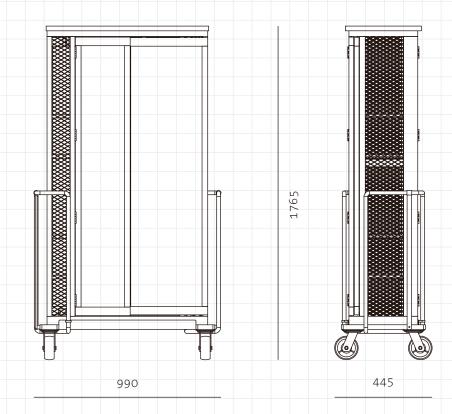

() STELLAR WORKS

| CODE        | COC-C100                                                                                                                         |                      |              |                   |
|-------------|----------------------------------------------------------------------------------------------------------------------------------|----------------------|--------------|-------------------|
| DIMENSIONS  | W990 x D445 x H1                                                                                                                 | 765mm                |              |                   |
| NET WEIGHT  | 114.0 kg                                                                                                                         |                      |              |                   |
| ENVIRONMENT | Indoor                                                                                                                           |                      |              |                   |
| MATERIALS   | Stainless steel hairline gold, steel black powder coat sand brust, solid walnut frame,<br>veneer laminate panels, tempered glass |                      |              |                   |
|             | *Please refer to website or contact your local representative for complete material swatches.                                    |                      |              |                   |
| SHIPPING    | Package                                                                                                                          | Assembled            |              |                   |
|             | Package Qty                                                                                                                      | 1 pcs/box            |              |                   |
|             | Packaging                                                                                                                        | Measurement (mm)     | Volume (cbm) | Gross Weight (kg) |
|             | FCL/LCL/AIR                                                                                                                      | W1125 x D580 x H1975 | 1.29         | 159.69            |
|             |                                                                                                                                  |                      |              |                   |