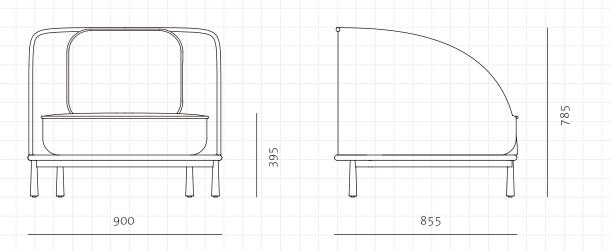

## Arc Lounge Chair

CODE DIMENSIONS

NET WEIGHT ENVIRONMENT MATERIALS

SHIPPING

AR-S111

W900 x D855 x H785mm

Seating height: 395mm

38.0 kg