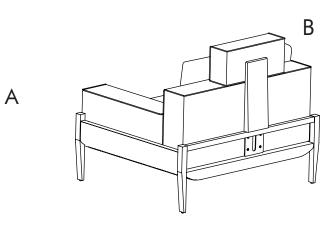

omponents on a soft surface to prevent damage during assembly.
- Ensure no components are disposed of when discarding packaging.
- Additional tools / power tools may be needed for installation.
  Please seek professional advice.
- Periodically check all fixings to ensure none have come loose, and re-tighting when necessary.
- Please keep these instructions for future reference.



#### FLOAT SOFA 3 SEATER + FLOAT SOFA HEADREST





#### HARDWARE LIST

(M6 × 30)



# **STEP 1**





## STEP 2



### **STEP 3**









#### FLOAT SOFA 2 SEATER + FLOAT SOFA HEADREST





#### HARDWARE LIST

0 H1 x 4 (M6 x 30)

H2 x 1 (6mm)

# **STEP 1**





## STEP 2



### **STEP 3**











#### FLOAT SOFA 1 SEATER + FLOAT SOFA HEADREST





#### HARDWARE LIST

6) H1 x 4 (M6 x 30)



# **STEP 1**







# STEP 2



# **STEP 3**







stellarworks.com info@stellarworks.com