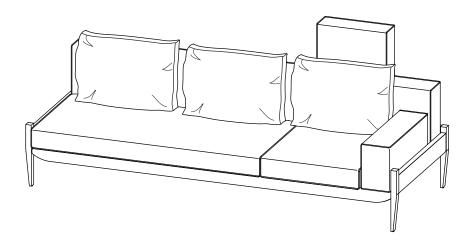

l be accepted for damage or injury caused by inappropriate use or incorrectly installed furniture.

- Identify all components before assembling. If any components are missing, please contact the dealer from whom you bought this product.
- Select an appropriate location.
- Place components on a soft surface to prevent damage during assembly.
- Ensure no components are disposed of when discarding packaging.
- Additional tools / power tools may be needed for installation.
  Please seek professional advice.
- Periodically check all fixings to ensure none have come loose, and re-tighting when necessary.
- Please keep these instructions for future reference.



#### FLOAT SOFA 3 SEATER + FLOAT SOFA HEADREST





#### HARDWARE LIST

(M6 × 30)



# **STEP 1**





## STEP 2



### **STEP 3**









#### FLOAT SOFA 2 SEATER + FLOAT SOFA HEADREST





#### HARDWARE LIST

0 H1 x 4 (M6 x 30)

H2 x 1 (6mm)

# **STEP 1**





## STEP 2



### **STEP 3**











#### FLOAT SOFA 1 SEATER + FLOAT SOFA HEADREST





#### HARDWARE LIST

6) H1 x 4 (M6 x 30)



# **STEP 1**







# STEP 2



# **STEP 3**







stellarworks.com info@stellarworks.com