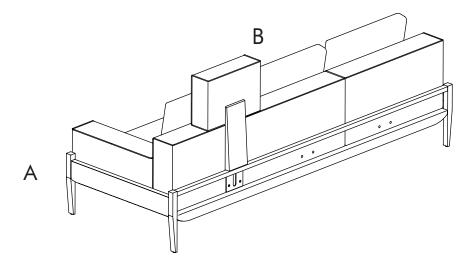

fessional advice.

No liability will be accepted for damage or injury caused by inappropriate use or incorrectly installed furniture.

- Identify all components before assembling. If any components are missing, please contact the dealer from whom you bought this product.
- Select an appropriate location.
- Place components on a soft surface to prevent damage during assembly.
- Ensure no components are disposed of when discarding packaging.
- Additional tools / power tools may be needed for installation.
  Please seek professional advice.
- Periodically check all fixings to ensure none have come loose, and re-tighting when necessary.
- Please keep these instructions for future reference.



#### FLOAT SOFA 3 SEATER + FLOAT SOFA HEADREST





#### HARDWARE LIST

(M6 × 30)



# **STEP 1**





## STEP 2



### **STEP 3**









#### FLOAT SOFA 2 SEATER + FLOAT SOFA HEADREST





#### HARDWARE LIST

0 H1 x 4 (M6 x 30)

H2 x 1 (6mm)

# **STEP 1**





## STEP 2



### **STEP 3**











#### FLOAT SOFA 1 SEATER + FLOAT SOFA HEADREST





#### HARDWARE LIST

6) H1 x 4 (M6 x 30)



# **STEP 1**







# STEP 2



# **STEP 3**







stellarworks.com info@stellarworks.com