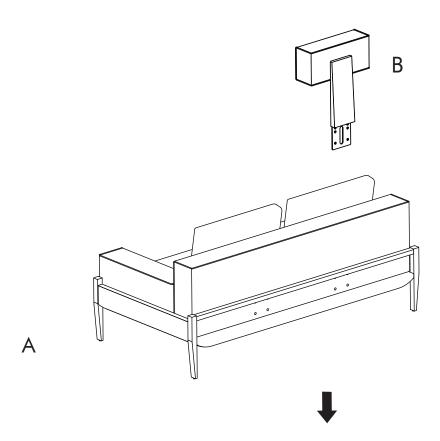

s before assembling. If any components are missing, please contact the dealer from whom you bought this product.
- Select an appropriate location.
- Place components on a soft surface to prevent damage during assembly.
- Ensure no components are disposed of when discarding packaging.
- Additional tools / power tools may be needed for installation.
  Please seek professional advice.
- Periodically check all fixings to ensure none have come loose, and re-tighting when necessary.
- Please keep these instructions for future reference.



#### FLOAT SOFA 3 SEATER + FLOAT SOFA HEADREST





#### HARDWARE LIST

(M6 × 30)



# **STEP 1**





## STEP 2



### **STEP 3**









#### FLOAT SOFA 2 SEATER + FLOAT SOFA HEADREST





#### HARDWARE LIST

0 H1 x 4 (M6 x 30)

H2 x 1 (6mm)

# **STEP 1**





## STEP 2



### **STEP 3**











#### FLOAT SOFA 1 SEATER + FLOAT SOFA HEADREST





#### HARDWARE LIST

6) H1 x 4 (M6 x 30)



# **STEP 1**







# STEP 2



# **STEP 3**







stellarworks.com info@stellarworks.com