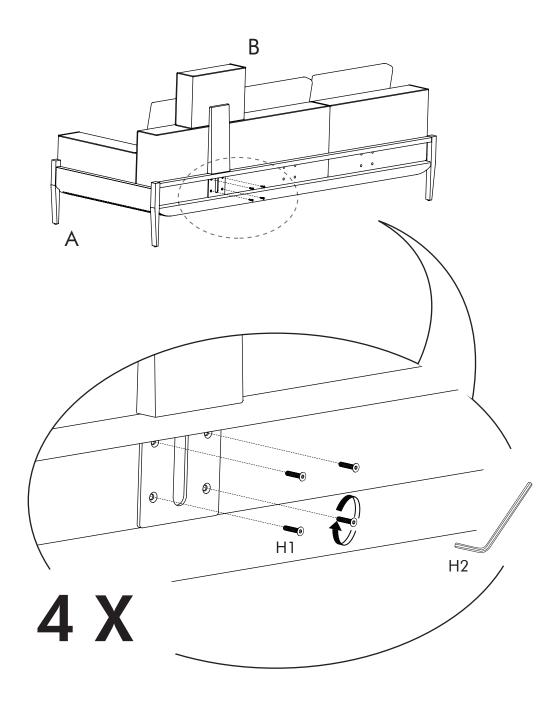

ice.

No liability will be accepted for damage or injury caused by inappropriate use or incorrectly installed furniture.

- Identify all components before assembling. If any components are missing, please contact the dealer from whom you bought this product.
- Select an appropriate location.
- Place components on a soft surface to prevent damage during assembly.
- Ensure no components are disposed of when discarding packaging.
- Additional tools / power tools may be needed for installation.
  Please seek professional advice.
- Periodically check all fixings to ensure none have come loose, and re-tighting when necessary.
- Please keep these instructions for future reference.



#### FLOAT SOFA 3 SEATER + FLOAT SOFA HEADREST





#### HARDWARE LIST

(M6 × 30)



# **STEP 1**





## STEP 2



### **STEP 3**









#### FLOAT SOFA 2 SEATER + FLOAT SOFA HEADREST





#### HARDWARE LIST

0 H1 x 4 (M6 x 30)

H2 x 1 (6mm)

# **STEP 1**





## STEP 2



### **STEP 3**











#### FLOAT SOFA 1 SEATER + FLOAT SOFA HEADREST





#### HARDWARE LIST

6) H1 x 4 (M6 x 30)



# **STEP 1**







# STEP 2



# **STEP 3**







stellarworks.com info@stellarworks.com