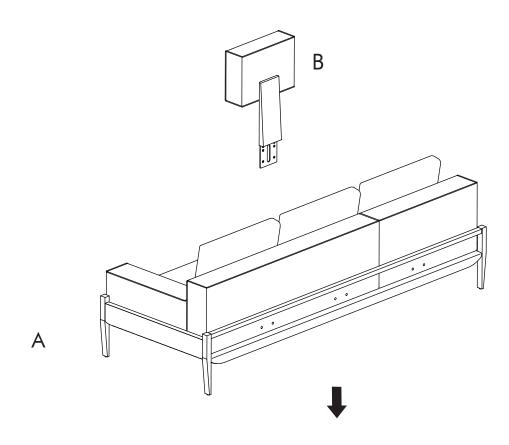

rofessional advice.

No liability will be accepted for damage or injury caused by inappropriate use or incorrectly installed furniture.

- Identify all components before assembling. If any components are missing, please contact the dealer from whom you bought this product.
- Select an appropriate location.
- Place components on a soft surface to prevent damage during assembly.
- Ensure no components are disposed of when discarding packaging.
- Additional tools / power tools may be needed for installation.
  Please seek professional advice.
- Periodically check all fixings to ensure none have come loose, and re-tighting when necessary.
- Please keep these instructions for future reference.



#### FLOAT SOFA 3 SEATER + FLOAT SOFA HEADREST





#### HARDWARE LIST

(M6 × 30)



# **STEP 1**





## STEP 2



### **STEP 3**









#### FLOAT SOFA 2 SEATER + FLOAT SOFA HEADREST





#### HARDWARE LIST

0 H1 x 4 (M6 x 30)

H2 x 1 (6mm)

# **STEP 1**





## STEP 2



### **STEP 3**











#### FLOAT SOFA 1 SEATER + FLOAT SOFA HEADREST





#### HARDWARE LIST

6) H1 x 4 (M6 x 30)



# **STEP 1**







# STEP 2



# **STEP 3**







stellarworks.com info@stellarworks.com