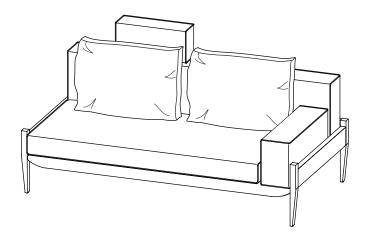

be accepted for damage or injury caused by inappropriate use or incorrectly installed furniture.

- Identify all components before assembling. If any components are missing, please contact the dealer from whom you bought this product.
- Select an appropriate location.
- Place components on a soft surface to prevent damage during assembly.
- Ensure no components are disposed of when discarding packaging.
- Additional tools / power tools may be needed for installation.
  Please seek professional advice.
- Periodically check all fixings to ensure none have come loose, and re-tighting when necessary.
- Please keep these instructions for future reference.



#### FLOAT SOFA 3 SEATER + FLOAT SOFA HEADREST





#### HARDWARE LIST

(M6 × 30)



# **STEP 1**





## STEP 2



### **STEP 3**









#### FLOAT SOFA 2 SEATER + FLOAT SOFA HEADREST





#### HARDWARE LIST

0 H1 x 4 (M6 x 30)

H2 x 1 (6mm)

# **STEP 1**





## STEP 2



### **STEP 3**











#### FLOAT SOFA 1 SEATER + FLOAT SOFA HEADREST





#### HARDWARE LIST

6) H1 x 4 (M6 x 30)



# **STEP 1**







# STEP 2



# **STEP 3**







stellarworks.com info@stellarworks.com