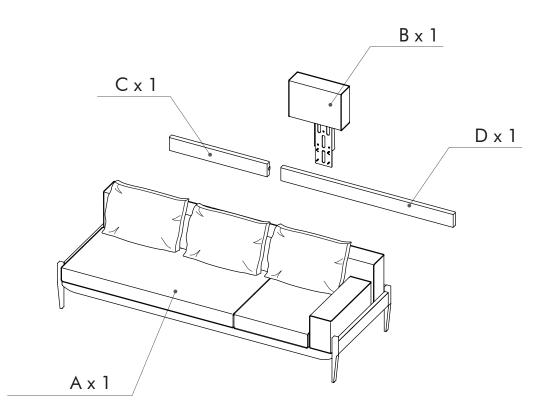

before installation. If uncertain, please seek professional advice.

No liability will be accepted for damage or injury caused by inappropriate use or incorrectly installed furniture.

- Identify all components before assembling. If any components are missing, please contact the dealer from whom you bought this product.
- Select an appropriate location.
- Place components on a soft surface to prevent damage during assembly.
- Ensure no components are disposed of when discarding packaging.
- Additional tools / power tools may be needed for installation.
  Please seek professional advice.
- Periodically check all fixings to ensure none have come loose, and re-tighting when necessary.
- Please keep these instructions for future reference.



#### FLOAT SOFA 3 SEATER + FLOAT SOFA HEADREST





#### HARDWARE LIST

(M6 × 30)



# **STEP 1**





## STEP 2



### **STEP 3**









#### FLOAT SOFA 2 SEATER + FLOAT SOFA HEADREST





#### HARDWARE LIST

0 H1 x 4 (M6 x 30)

H2 x 1 (6mm)

# **STEP 1**





## STEP 2



### **STEP 3**











#### FLOAT SOFA 1 SEATER + FLOAT SOFA HEADREST





#### HARDWARE LIST

6) H1 x 4 (M6 x 30)



# **STEP 1**







# STEP 2



# **STEP 3**







stellarworks.com info@stellarworks.com