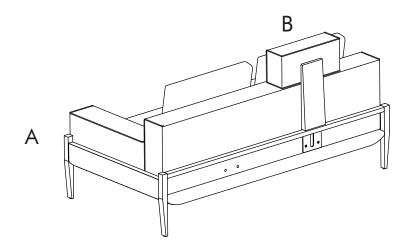

before assembling. If any components are missing, please contact the dealer from whom you bought this product.
- Select an appropriate location.
- Place components on a soft surface to prevent damage during assembly.
- Ensure no components are disposed of when discarding packaging.
- Additional tools / power tools may be needed for installation.
  Please seek professional advice.
- Periodically check all fixings to ensure none have come loose, and re-tighting when necessary.
- Please keep these instructions for future reference.



#### FLOAT SOFA 3 SEATER + FLOAT SOFA HEADREST





#### HARDWARE LIST

(M6 × 30)



# **STEP 1**





## STEP 2



### **STEP 3**









#### FLOAT SOFA 2 SEATER + FLOAT SOFA HEADREST





#### HARDWARE LIST

0 H1 x 4 (M6 x 30)

H2 x 1 (6mm)

# **STEP 1**





## STEP 2



### **STEP 3**











#### FLOAT SOFA 1 SEATER + FLOAT SOFA HEADREST





#### HARDWARE LIST

6) H1 x 4 (M6 x 30)



# **STEP 1**







# STEP 2



# **STEP 3**







stellarworks.com info@stellarworks.com