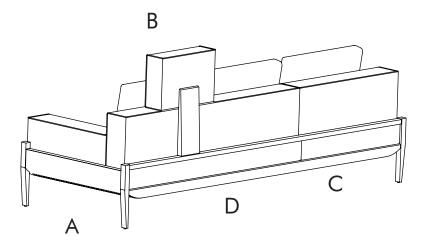

ill be accepted for damage or injury caused by inappropriate use or incorrectly installed furniture.

- Identify all components before assembling. If any components are missing, please contact the dealer from whom you bought this product.
- Select an appropriate location.
- Place components on a soft surface to prevent damage during assembly.
- Ensure no components are disposed of when discarding packaging.
- Additional tools / power tools may be needed for installation.
  Please seek professional advice.
- Periodically check all fixings to ensure none have come loose, and re-tighting when necessary.
- Please keep these instructions for future reference.



#### FLOAT SOFA 3 SEATER + FLOAT SOFA HEADREST





#### HARDWARE LIST

(M6 × 30)



# **STEP 1**





## STEP 2



### **STEP 3**









#### FLOAT SOFA 2 SEATER + FLOAT SOFA HEADREST





#### HARDWARE LIST

0 H1 x 4 (M6 x 30)

H2 x 1 (6mm)

# **STEP 1**





## STEP 2



### **STEP 3**











#### FLOAT SOFA 1 SEATER + FLOAT SOFA HEADREST





#### HARDWARE LIST

6) H1 x 4 (M6 x 30)



# **STEP 1**







# STEP 2



# **STEP 3**







stellarworks.com info@stellarworks.com