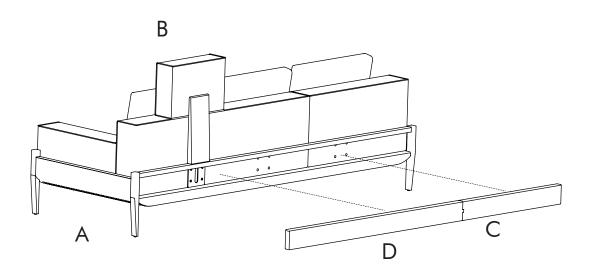

#### FLOAT SOFA 3 SEATER + FLOAT SOFA HEADREST

# **STEP 1**

## STEP 2

### **STEP 3**