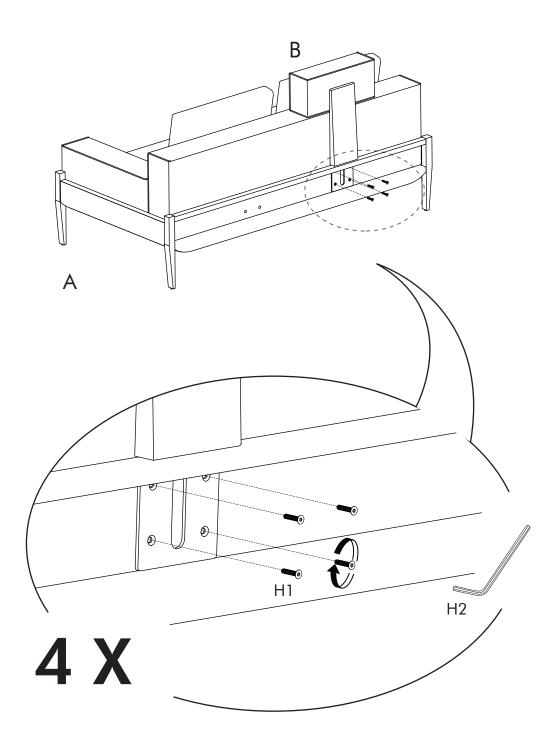

ling. If any components are missing, please contact the dealer from whom you bought this product.
- Select an appropriate location.
- Place components on a soft surface to prevent damage during assembly.
- Ensure no components are disposed of when discarding packaging.
- Additional tools / power tools may be needed for installation.
  Please seek professional advice.
- Periodically check all fixings to ensure none have come loose, and re-tighting when necessary.
- Please keep these instructions for future reference.



#### FLOAT SOFA 3 SEATER + FLOAT SOFA HEADREST





#### HARDWARE LIST

(M6 × 30)



# **STEP 1**





## STEP 2



### **STEP 3**









#### FLOAT SOFA 2 SEATER + FLOAT SOFA HEADREST





#### HARDWARE LIST

0 H1 x 4 (M6 x 30)

H2 x 1 (6mm)

# **STEP 1**





## STEP 2



### **STEP 3**











#### FLOAT SOFA 1 SEATER + FLOAT SOFA HEADREST





#### HARDWARE LIST

6) H1 x 4 (M6 x 30)



# **STEP 1**







# STEP 2



# **STEP 3**







stellarworks.com info@stellarworks.com