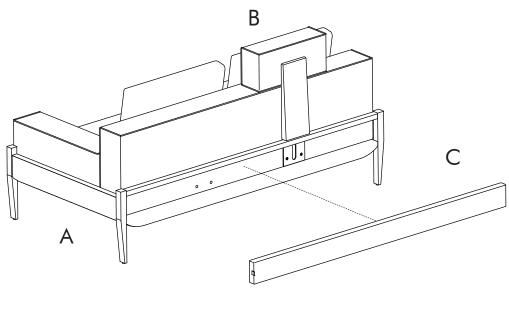

nents are missing, please contact the dealer from whom you bought this product.
- Select an appropriate location.
- Place components on a soft surface to prevent damage during assembly.
- Ensure no components are disposed of when discarding packaging.
- Additional tools / power tools may be needed for installation.
  Please seek professional advice.
- Periodically check all fixings to ensure none have come loose, and re-tighting when necessary.
- Please keep these instructions for future reference.



#### FLOAT SOFA 3 SEATER + FLOAT SOFA HEADREST





#### HARDWARE LIST

(M6 × 30)



# **STEP 1**





## STEP 2



### **STEP 3**









#### FLOAT SOFA 2 SEATER + FLOAT SOFA HEADREST





#### HARDWARE LIST

0 H1 x 4 (M6 x 30)

H2 x 1 (6mm)

# **STEP 1**





## STEP 2



### **STEP 3**











#### FLOAT SOFA 1 SEATER + FLOAT SOFA HEADREST





#### HARDWARE LIST

6) H1 x 4 (M6 x 30)



# **STEP 1**







# STEP 2



# **STEP 3**







stellarworks.com info@stellarworks.com