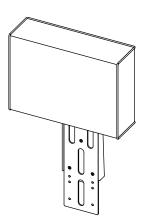

#### **ASSEMBLY INSTRUCTIONS**

FL-S400-A3 / FL-S400-A4

FLOAT SOFA HEADREST

#### FLOAT SOFA 3 SEATER + FLOAT SOFA HEADREST