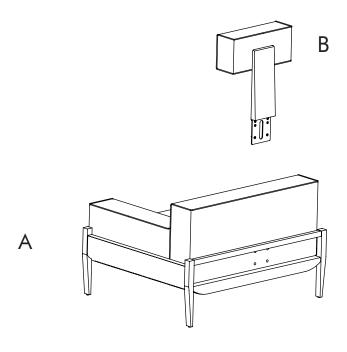

ce components on a soft surface to prevent damage during assembly.
- Ensure no components are disposed of when discarding packaging.
- Additional tools / power tools may be needed for installation.
  Please seek professional advice.
- Periodically check all fixings to ensure none have come loose, and re-tighting when necessary.
- Please keep these instructions for future reference.



#### FLOAT SOFA 3 SEATER + FLOAT SOFA HEADREST





#### HARDWARE LIST

(M6 × 30)



# **STEP 1**





## STEP 2



### **STEP 3**









#### FLOAT SOFA 2 SEATER + FLOAT SOFA HEADREST





#### HARDWARE LIST

0 H1 x 4 (M6 x 30)

H2 x 1 (6mm)

# **STEP 1**





## STEP 2



### **STEP 3**











#### FLOAT SOFA 1 SEATER + FLOAT SOFA HEADREST





#### HARDWARE LIST

6) H1 x 4 (M6 x 30)



# **STEP 1**







# STEP 2



# **STEP 3**







stellarworks.com info@stellarworks.com