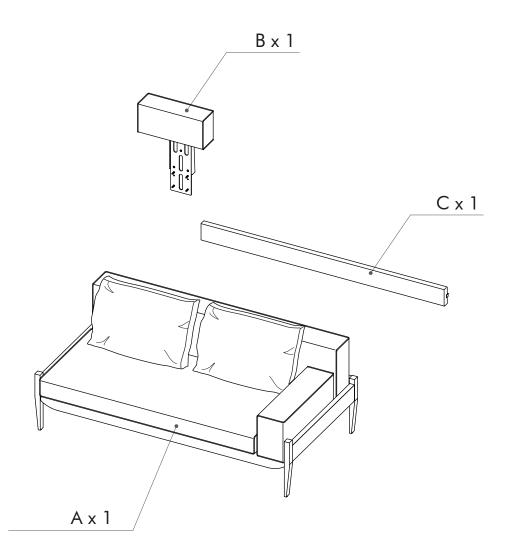

iate use or incorrectly installed furniture.

- Identify all components before assembling. If any components are missing, please contact the dealer from whom you bought this product.
- Select an appropriate location.
- Place components on a soft surface to prevent damage during assembly.
- Ensure no components are disposed of when discarding packaging.
- Additional tools / power tools may be needed for installation.
  Please seek professional advice.
- Periodically check all fixings to ensure none have come loose, and re-tighting when necessary.
- Please keep these instructions for future reference.



#### FLOAT SOFA 3 SEATER + FLOAT SOFA HEADREST





#### HARDWARE LIST

(M6 × 30)



# **STEP 1**





## STEP 2



### **STEP 3**









#### FLOAT SOFA 2 SEATER + FLOAT SOFA HEADREST





#### HARDWARE LIST

0 H1 x 4 (M6 x 30)

H2 x 1 (6mm)

# **STEP 1**





## STEP 2



### **STEP 3**











#### FLOAT SOFA 1 SEATER + FLOAT SOFA HEADREST





#### HARDWARE LIST

6) H1 x 4 (M6 x 30)



# **STEP 1**







# STEP 2



# **STEP 3**







stellarworks.com info@stellarworks.com