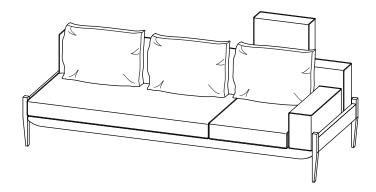

#### FLOAT SOFA 3 SEATER + FLOAT SOFA HEADREST

#### FLOAT SOFA 2 SEATER + FLOAT SOFA HEADREST

#### FLOAT SOFA 1 SEATER + FLOAT SOFA HEADREST