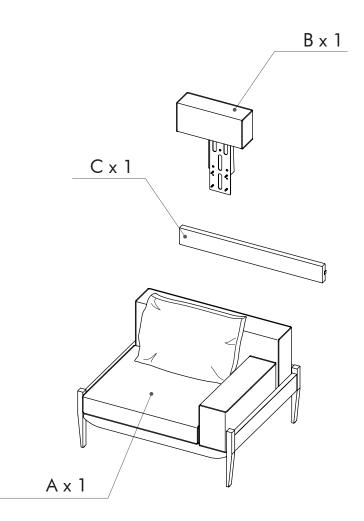

#### FLOAT SOFA 1 SEATER + FLOAT SOFA HEADREST

#### HARDWARE LIST

6) H1 x 4 (M6 x 30)

# **STEP 1**