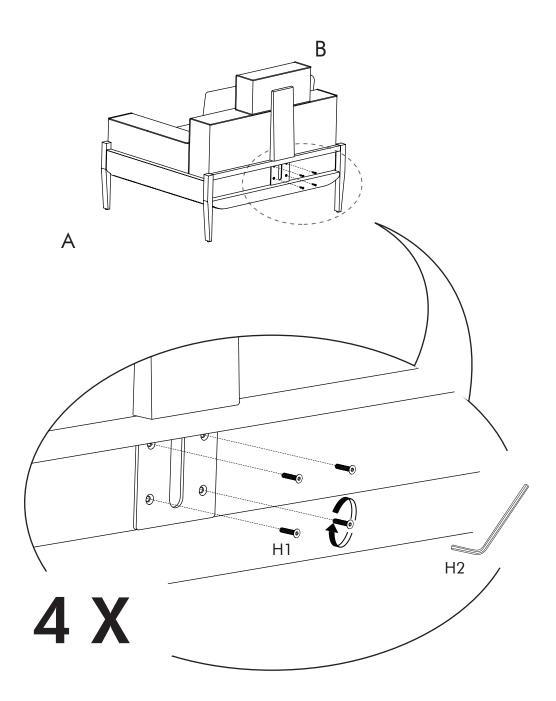

#### HARDWARE LIST

6) H1 x 4 (M6 x 30)

# **STEP 3**

stellarworks.com info@stellarworks.com