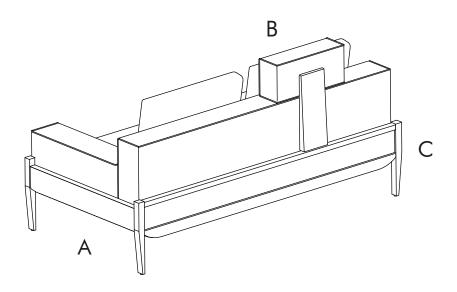

s are missing, please contact the dealer from whom you bought this product.
- Select an appropriate location.
- Place components on a soft surface to prevent damage during assembly.
- Ensure no components are disposed of when discarding packaging.
- Additional tools / power tools may be needed for installation.
  Please seek professional advice.
- Periodically check all fixings to ensure none have come loose, and re-tighting when necessary.
- Please keep these instructions for future reference.



#### FLOAT SOFA 3 SEATER + FLOAT SOFA HEADREST





#### HARDWARE LIST

(M6 × 30)



# **STEP 1**





## STEP 2



### **STEP 3**









#### FLOAT SOFA 2 SEATER + FLOAT SOFA HEADREST





#### HARDWARE LIST

0 H1 x 4 (M6 x 30)

H2 x 1 (6mm)

# **STEP 1**





## STEP 2



### **STEP 3**











#### FLOAT SOFA 1 SEATER + FLOAT SOFA HEADREST





#### HARDWARE LIST

6) H1 x 4 (M6 x 30)



# **STEP 1**







# STEP 2



# **STEP 3**







stellarworks.com info@stellarworks.com