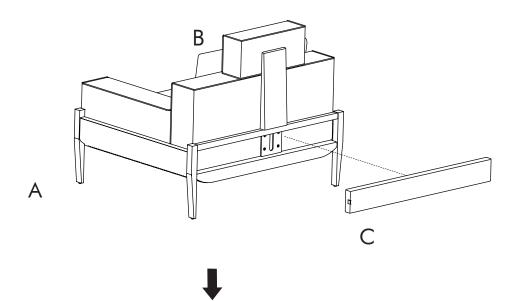

to prevent damage during assembly.
- Ensure no components are disposed of when discarding packaging.
- Additional tools / power tools may be needed for installation.
  Please seek professional advice.
- Periodically check all fixings to ensure none have come loose, and re-tighting when necessary.
- Please keep these instructions for future reference.



#### FLOAT SOFA 3 SEATER + FLOAT SOFA HEADREST





#### HARDWARE LIST

(M6 × 30)



# **STEP 1**





## STEP 2



### **STEP 3**









#### FLOAT SOFA 2 SEATER + FLOAT SOFA HEADREST





#### HARDWARE LIST

0 H1 x 4 (M6 x 30)

H2 x 1 (6mm)

# **STEP 1**





## STEP 2



### **STEP 3**











#### FLOAT SOFA 1 SEATER + FLOAT SOFA HEADREST





#### HARDWARE LIST

6) H1 x 4 (M6 x 30)



# **STEP 1**







# STEP 2



# **STEP 3**







stellarworks.com info@stellarworks.com