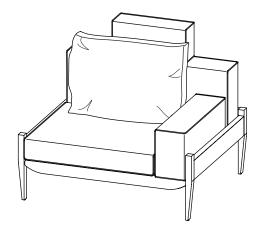

e missing, please contact the dealer from whom you bought this product.
- Select an appropriate location.
- Place components on a soft surface to prevent damage during assembly.
- Ensure no components are disposed of when discarding packaging.
- Additional tools / power tools may be needed for installation.
  Please seek professional advice.
- Periodically check all fixings to ensure none have come loose, and re-tighting when necessary.
- Please keep these instructions for future reference.



#### FLOAT SOFA 3 SEATER + FLOAT SOFA HEADREST





#### HARDWARE LIST

(M6 × 30)



# **STEP 1**





## STEP 2



### **STEP 3**









#### FLOAT SOFA 2 SEATER + FLOAT SOFA HEADREST





#### HARDWARE LIST

0 H1 x 4 (M6 x 30)

H2 x 1 (6mm)

# **STEP 1**





## STEP 2



### **STEP 3**











#### FLOAT SOFA 1 SEATER + FLOAT SOFA HEADREST





#### HARDWARE LIST

6) H1 x 4 (M6 x 30)



# **STEP 1**







# STEP 2



# **STEP 3**







stellarworks.com info@stellarworks.com