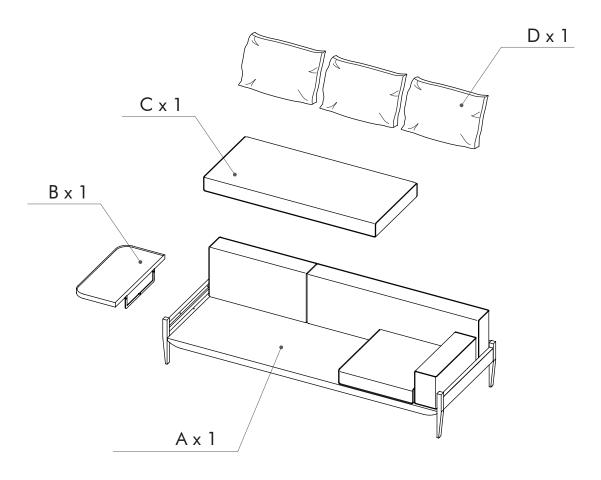

### FLOAT SOFA 3 SEATER + FLOAT SOFA SIDE TABLE

### FLOAT SOFA 2 SEATER + FLOAT SOFA SIDE TABLE

### FLOAT SOFA 1 SEATER + FLOAT SOFA SIDE TABLE