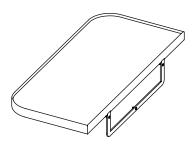

### **ASSEMBLY INSTRUCTIONS**

FL-S400-A1 / FL-S400-A2 FLOAT SOFA SIDE TABLE

### A SAFETY DISCLAIMER

Assembly should be carried out by qualified professionals. Failure to correctly assemble furniture may result in collapsing or toppling, and may cause damage or injury.

All furniture pieces that are designed to lean against the wall must be securely fixed to the wall with the appropriate fixing devices provided. Please identify the type of wall, select the appropriate wall fitting and ensure sufficient holding power before installation. If uncertain, please seek professional advice.

No liability will be accepted for damage or injury caused by inappropriate use or incorrectly installed furniture.

- Identify all components before assembling. If any components are missing, please contac