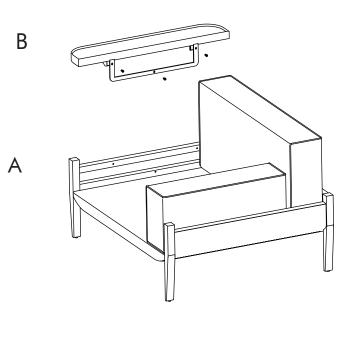

iate location.
- Place components on a soft surface to prevent damage during assembly.
- Ensure no components are disposed of when discarding packaging.
- Additional tools / power tools may be needed for installation.
   Please seek professional advice.
- Periodically check all fixings to ensure none have come loose, and re-tighting when necessary.
- Please keep these instructions for future reference.



### FLOAT SOFA 3 SEATER + FLOAT SOFA SIDE TABLE





#### HARDWARE LIST

0 H1 x 3 (M6 x 15)









## **STEP 3**











### FLOAT SOFA 2 SEATER + FLOAT SOFA SIDE TABLE





#### HARDWARE LIST

 Image: H1 x 3
 H2

 (M6 x 15)
 (6r

# **STEP 1**









# **STEP 3**











### FLOAT SOFA 1 SEATER + FLOAT SOFA SIDE TABLE





#### HARDWARE LIST

0 H1 x 3 (M6 x 15)

### **STEP 1**









# **STEP 3**









stellarworks.com info@stellarworks.com