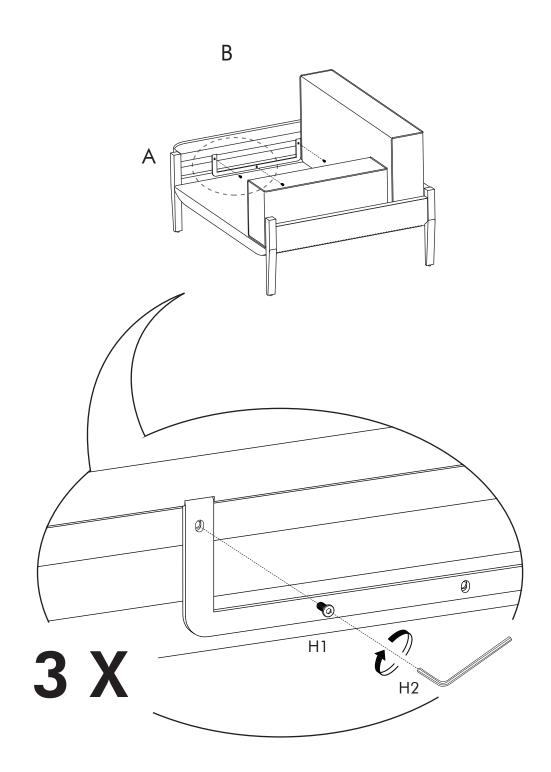

#### HARDWARE LIST

0 H1 x 3 (M6 x 15)

#### HARDWARE LIST

 Image: H1 x 3
 H2

 (M6 x 15)
 (6r

# **STEP 3**

stellarworks.com info@stellarworks.com