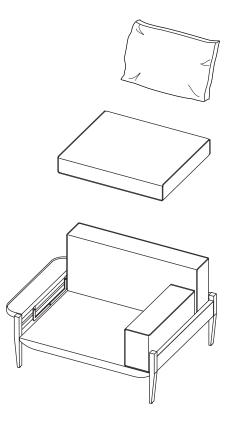

components on a soft surface to prevent damage during assembly.
- Ensure no components are disposed of when discarding packaging.
- Additional tools / power tools may be needed for installation.
   Please seek professional advice.
- Periodically check all fixings to ensure none have come loose, and re-tighting when necessary.
- Please keep these instructions for future reference.



### FLOAT SOFA 3 SEATER + FLOAT SOFA SIDE TABLE





#### HARDWARE LIST

0 H1 x 3 (M6 x 15)









## **STEP 3**











### FLOAT SOFA 2 SEATER + FLOAT SOFA SIDE TABLE





#### HARDWARE LIST

 Image: H1 x 3
 H2

 (M6 x 15)
 (6r

# **STEP 1**









# **STEP 3**











### FLOAT SOFA 1 SEATER + FLOAT SOFA SIDE TABLE





#### HARDWARE LIST

0 H1 x 3 (M6 x 15)

### **STEP 1**









# **STEP 3**









stellarworks.com info@stellarworks.com