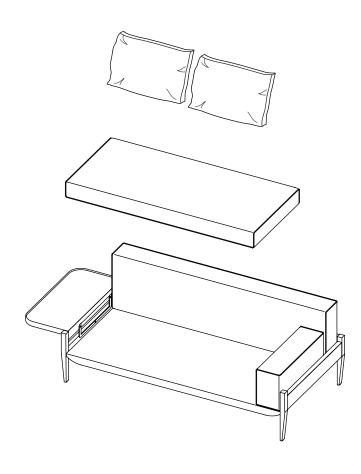

mbling. If any components are missing, please contact the dealer from whom you bought this product.
- Select an appropriate location.
- Place components on a soft surface to prevent damage during assembly.
- Ensure no components are disposed of when discarding packaging.
- Additional tools / power tools may be needed for installation.
   Please seek professional advice.
- Periodically check all fixings to ensure none have come loose, and re-tighting when necessary.
- Please keep these instructions for future reference.



### FLOAT SOFA 3 SEATER + FLOAT SOFA SIDE TABLE





#### HARDWARE LIST

0 H1 x 3 (M6 x 15)









## **STEP 3**











### FLOAT SOFA 2 SEATER + FLOAT SOFA SIDE TABLE





#### HARDWARE LIST

 Image: H1 x 3
 H2

 (M6 x 15)
 (6r

# **STEP 1**









# **STEP 3**











### FLOAT SOFA 1 SEATER + FLOAT SOFA SIDE TABLE





#### HARDWARE LIST

0 H1 x 3 (M6 x 15)

### **STEP 1**









# **STEP 3**









stellarworks.com info@stellarworks.com