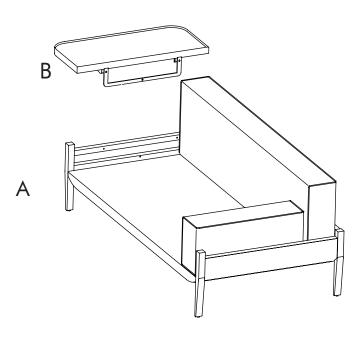

components before assembling. If any components are missing, please contact the dealer from whom you bought this product.
- Select an appropriate location.
- Place components on a soft surface to prevent damage during assembly.
- Ensure no components are disposed of when discarding packaging.
- Additional tools / power tools may be needed for installation.
   Please seek professional advice.
- Periodically check all fixings to ensure none have come loose, and re-tighting when necessary.
- Please keep these instructions for future reference.



### FLOAT SOFA 3 SEATER + FLOAT SOFA SIDE TABLE





#### HARDWARE LIST

0 H1 x 3 (M6 x 15)









## **STEP 3**











### FLOAT SOFA 2 SEATER + FLOAT SOFA SIDE TABLE





#### HARDWARE LIST

 Image: H1 x 3
 H2

 (M6 x 15)
 (6r

# **STEP 1**









# **STEP 3**











### FLOAT SOFA 1 SEATER + FLOAT SOFA SIDE TABLE





#### HARDWARE LIST

0 H1 x 3 (M6 x 15)

### **STEP 1**









# **STEP 3**









stellarworks.com info@stellarworks.com