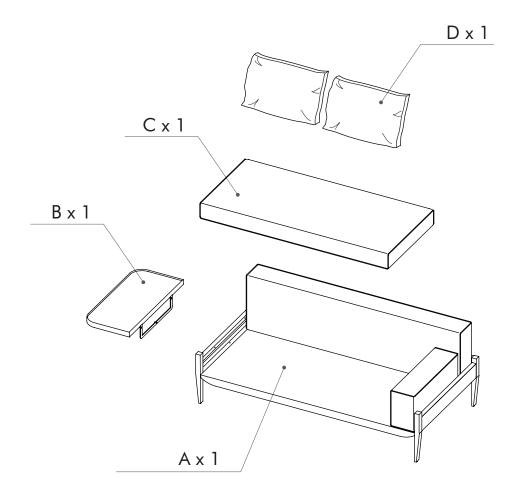

### **ASSEMBLY INSTRUCTIONS**

FL-S400-A1 / FL-S400-A2 FLOAT SOFA SIDE TABLE

### FLOAT SOFA 3 SEATER + FLOAT SOFA SIDE TABLE