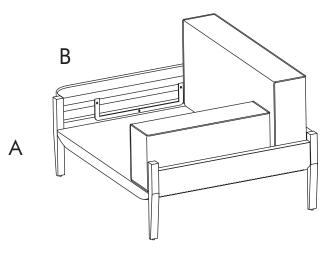

location.
- Place components on a soft surface to prevent damage during assembly.
- Ensure no components are disposed of when discarding packaging.
- Additional tools / power tools may be needed for installation.
   Please seek professional advice.
- Periodically check all fixings to ensure none have come loose, and re-tighting when necessary.
- Please keep these instructions for future reference.



### FLOAT SOFA 3 SEATER + FLOAT SOFA SIDE TABLE





#### HARDWARE LIST

0 H1 x 3 (M6 x 15)









## **STEP 3**











### FLOAT SOFA 2 SEATER + FLOAT SOFA SIDE TABLE





#### HARDWARE LIST

 Image: H1 x 3
 H2

 (M6 x 15)
 (6r

# **STEP 1**









# **STEP 3**











### FLOAT SOFA 1 SEATER + FLOAT SOFA SIDE TABLE





#### HARDWARE LIST

0 H1 x 3 (M6 x 15)

### **STEP 1**









# **STEP 3**









stellarworks.com info@stellarworks.com