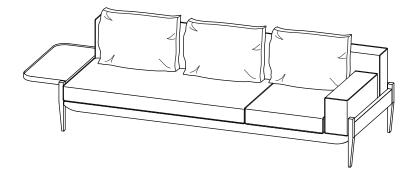

### FLOAT SOFA 3 SEATER + FLOAT SOFA SIDE TABLE

### FLOAT SOFA 2 SEATER + FLOAT SOFA SIDE TABLE

### FLOAT SOFA 1 SEATER + FLOAT SOFA SIDE TABLE