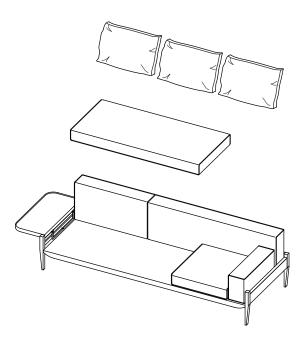

### FLOAT SOFA 3 SEATER + FLOAT SOFA SIDE TABLE

### FLOAT SOFA 2 SEATER + FLOAT SOFA SIDE TABLE

### FLOAT SOFA 1 SEATER + FLOAT SOFA SIDE TABLE