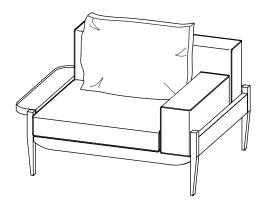

If any components are missing, please contact the dealer from whom you bought this product.
- Select an appropriate location.
- Place components on a soft surface to prevent damage during assembly.
- Ensure no components are disposed of when discarding packaging.
- Additional tools / power tools may be needed for installation.
   Please seek professional advice.
- Periodically check all fixings to ensure none have come loose, and re-tighting when necessary.
- Please keep these instructions for future reference.



### FLOAT SOFA 3 SEATER + FLOAT SOFA SIDE TABLE





#### HARDWARE LIST

0 H1 x 3 (M6 x 15)









## **STEP 3**











### FLOAT SOFA 2 SEATER + FLOAT SOFA SIDE TABLE





#### HARDWARE LIST

 Image: H1 x 3
 H2

 (M6 x 15)
 (6r

# **STEP 1**









# **STEP 3**











### FLOAT SOFA 1 SEATER + FLOAT SOFA SIDE TABLE





#### HARDWARE LIST

0 H1 x 3 (M6 x 15)

### **STEP 1**









# **STEP 3**









stellarworks.com info@stellarworks.com