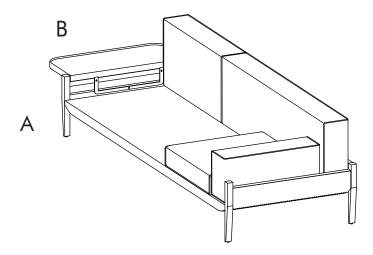

professional advice.

No liability will be accepted for damage or injury caused by inappropriate use or incorrectly installed furniture.

- Identify all components before assembling. If any components are missing, please contact the dealer from whom you bought this product.
- Select an appropriate location.
- Place components on a soft surface to prevent damage during assembly.
- Ensure no components are disposed of when discarding packaging.
- Additional tools / power tools may be needed for installation.
   Please seek professional advice.
- Periodically check all fixings to ensure none have come loose, and re-tighting when necessary.
- Please keep these instructions for future reference.



### FLOAT SOFA 3 SEATER + FLOAT SOFA SIDE TABLE





#### HARDWARE LIST

0 H1 x 3 (M6 x 15)









## **STEP 3**











### FLOAT SOFA 2 SEATER + FLOAT SOFA SIDE TABLE





#### HARDWARE LIST

 Image: H1 x 3
 H2

 (M6 x 15)
 (6r

# **STEP 1**









# **STEP 3**











### FLOAT SOFA 1 SEATER + FLOAT SOFA SIDE TABLE





#### HARDWARE LIST

0 H1 x 3 (M6 x 15)

### **STEP 1**









# **STEP 3**









stellarworks.com info@stellarworks.com