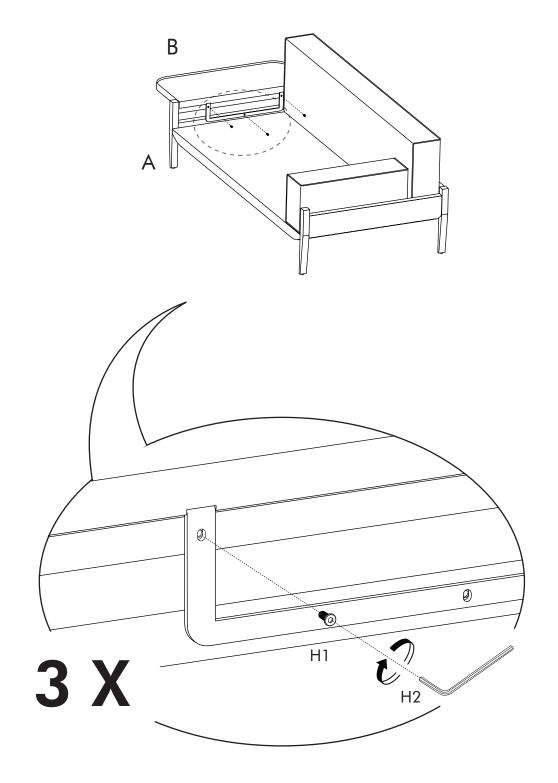

#### HARDWARE LIST

0 H1 x 3 (M6 x 15)

#### HARDWARE LIST

 Image: H1 x 3
 H2

 (M6 x 15)
 (6r