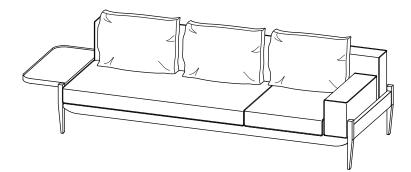

o liability will be accepted for damage or injury caused by inappropriate use or incorrectly installed furniture.

- Identify all components before assembling. If any components are missing, please contact the dealer from whom you bought this product.
- Select an appropriate location.
- Place components on a soft surface to prevent damage during assembly.
- Ensure no components are disposed of when discarding packaging.
- Additional tools / power tools may be needed for installation.
   Please seek professional advice.
- Periodically check all fixings to ensure none have come loose, and re-tighting when necessary.
- Please keep these instructions for future reference.



### FLOAT SOFA 3 SEATER + FLOAT SOFA SIDE TABLE





#### HARDWARE LIST

0 H1 x 3 (M6 x 15)









## **STEP 3**











### FLOAT SOFA 2 SEATER + FLOAT SOFA SIDE TABLE





#### HARDWARE LIST

 Image: H1 x 3
 H2

 (M6 x 15)
 (6r

# **STEP 1**









# **STEP 3**











### FLOAT SOFA 1 SEATER + FLOAT SOFA SIDE TABLE





#### HARDWARE LIST

0 H1 x 3 (M6 x 15)

### **STEP 1**









# **STEP 3**









stellarworks.com info@stellarworks.com