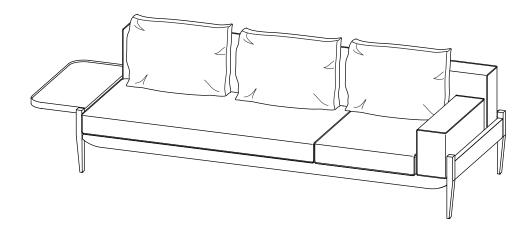

liability will be accepted for damage or injury caused by inappropriate use or incorrectly installed furniture.

- Identify all components before assembling. If any components are missing, please contact the dealer from whom you bought this product.
- Select an appropriate location.
- Place components on a soft surface to prevent damage during assembly.
- Ensure no components are disposed of when discarding packaging.
- Additional tools / power tools may be needed for installation.
   Please seek professional advice.
- Periodically check all fixings to ensure none have come loose, and re-tighting when necessary.
- Please keep these instructions for future reference.



### FLOAT SOFA 3 SEATER + FLOAT SOFA SIDE TABLE





#### HARDWARE LIST

0 H1 x 3 (M6 x 15)









## **STEP 3**











### FLOAT SOFA 2 SEATER + FLOAT SOFA SIDE TABLE





#### HARDWARE LIST

 Image: H1 x 3
 H2

 (M6 x 15)
 (6r

# **STEP 1**









# **STEP 3**











### FLOAT SOFA 1 SEATER + FLOAT SOFA SIDE TABLE





#### HARDWARE LIST

0 H1 x 3 (M6 x 15)

### **STEP 1**









# **STEP 3**









stellarworks.com info@stellarworks.com