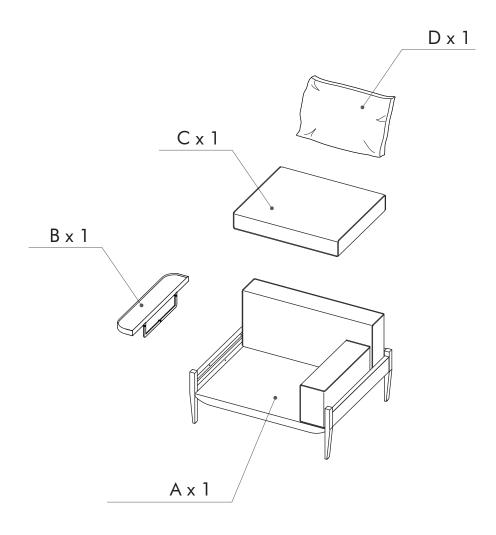

ler from whom you bought this product.
- Select an appropriate location.
- Place components on a soft surface to prevent damage during assembly.
- Ensure no components are disposed of when discarding packaging.
- Additional tools / power tools may be needed for installation.
   Please seek professional advice.
- Periodically check all fixings to ensure none have come loose, and re-tighting when necessary.
- Please keep these instructions for future reference.



### FLOAT SOFA 3 SEATER + FLOAT SOFA SIDE TABLE





#### HARDWARE LIST

0 H1 x 3 (M6 x 15)









## **STEP 3**











### FLOAT SOFA 2 SEATER + FLOAT SOFA SIDE TABLE





#### HARDWARE LIST

 Image: H1 x 3
 H2

 (M6 x 15)
 (6r

# **STEP 1**









# **STEP 3**











### FLOAT SOFA 1 SEATER + FLOAT SOFA SIDE TABLE





#### HARDWARE LIST

0 H1 x 3 (M6 x 15)

### **STEP 1**









# **STEP 3**









stellarworks.com info@stellarworks.com