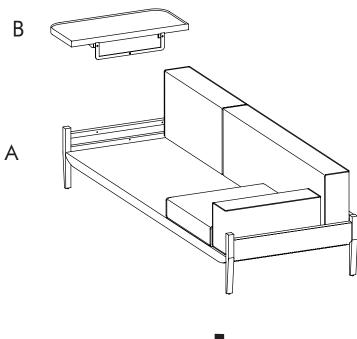

eek professional advice.

No liability will be accepted for damage or injury caused by inappropriate use or incorrectly installed furniture.

- Identify all components before assembling. If any components are missing, please contact the dealer from whom you bought this product.
- Select an appropriate location.
- Place components on a soft surface to prevent damage during assembly.
- Ensure no components are disposed of when discarding packaging.
- Additional tools / power tools may be needed for installation.
   Please seek professional advice.
- Periodically check all fixings to ensure none have come loose, and re-tighting when necessary.
- Please keep these instructions for future reference.



### FLOAT SOFA 3 SEATER + FLOAT SOFA SIDE TABLE





#### HARDWARE LIST

0 H1 x 3 (M6 x 15)









## **STEP 3**











### FLOAT SOFA 2 SEATER + FLOAT SOFA SIDE TABLE





#### HARDWARE LIST

 Image: H1 x 3
 H2

 (M6 x 15)
 (6r

# **STEP 1**









# **STEP 3**











### FLOAT SOFA 1 SEATER + FLOAT SOFA SIDE TABLE





#### HARDWARE LIST

0 H1 x 3 (M6 x 15)

### **STEP 1**









# **STEP 3**









stellarworks.com info@stellarworks.com